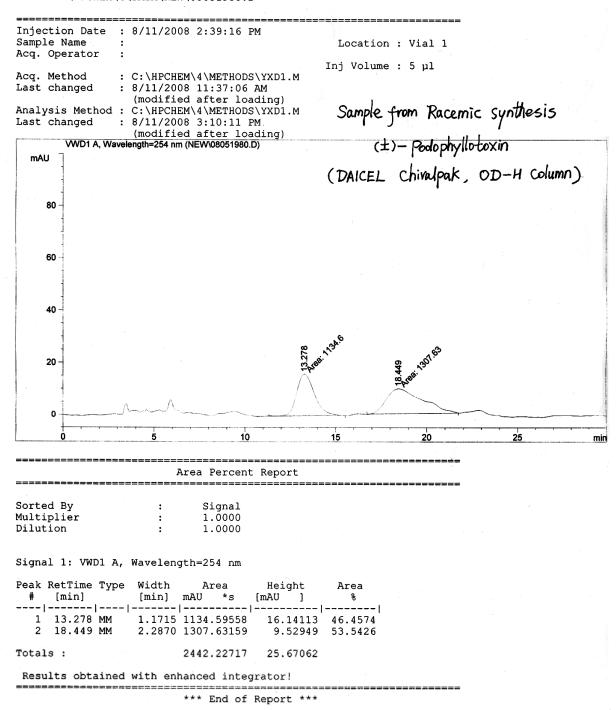

Instrument 4 8/14/2008 4:59:24 PM

Natural (-)-Podophyllotoxin

Data File C:\HPCHEM\4\DATA\NEW\08051975.D

Instrument 4 8/10/2008 8:29:37 PM

Sample of  $(\pm)$ -Podophyllotoxin

Data File C:\HPCHEM\4\DATA\NEW\08051980.D