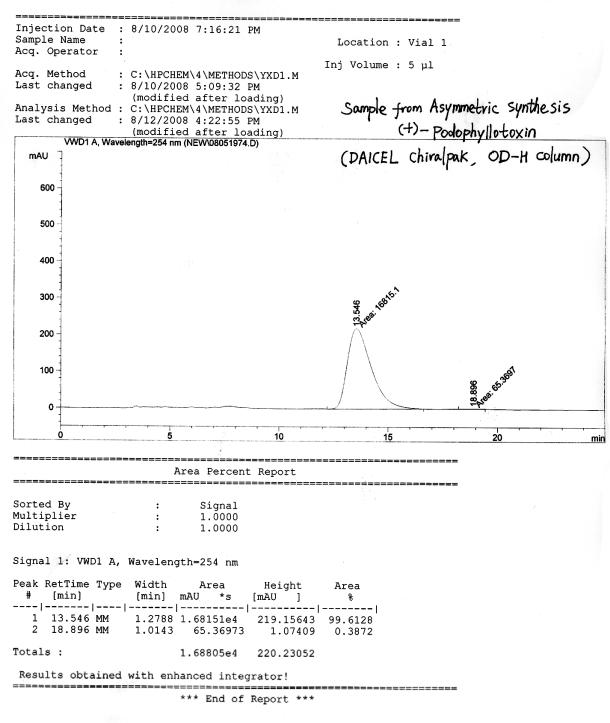

Data File C:\HPCHEM\4\DATA\NEW\08081207.D

Instrument 4 8/14/2008 4:54:39 PM

Data File C:\HPCHEM\4\DATA\NEW\08081204.D

Instrument 4 8/14/2008 4:53:39 PM

(+)-Podophyllotoxin

Data File C:\HPCHEM\4\DATA\NEW\08081208.D