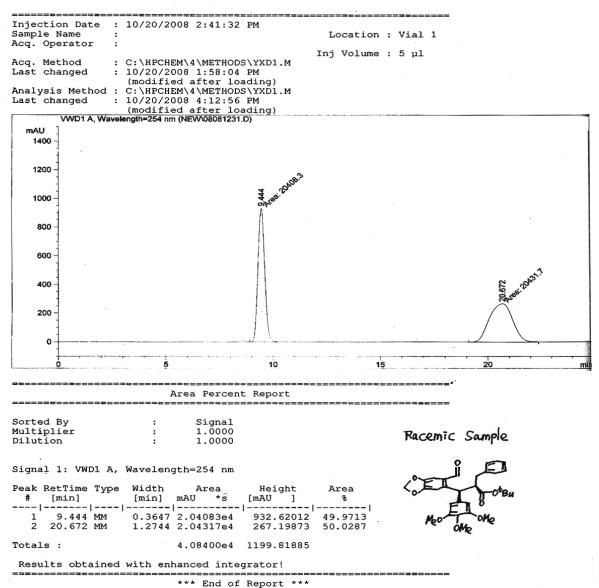

Instrument 4 10/27/2008 10:08:09 AM

Instrument 4 10/27/2008 9:35:17 AM

Data File C:\HPCHEM\4\DATA\NEW\08081231.D

Instrument 4 10/20/2008 4:14:25 PM

Compound 14

Instrument 4 10/20/2008 4:16:54 PM

Natural (-)-Podophyllotoxin