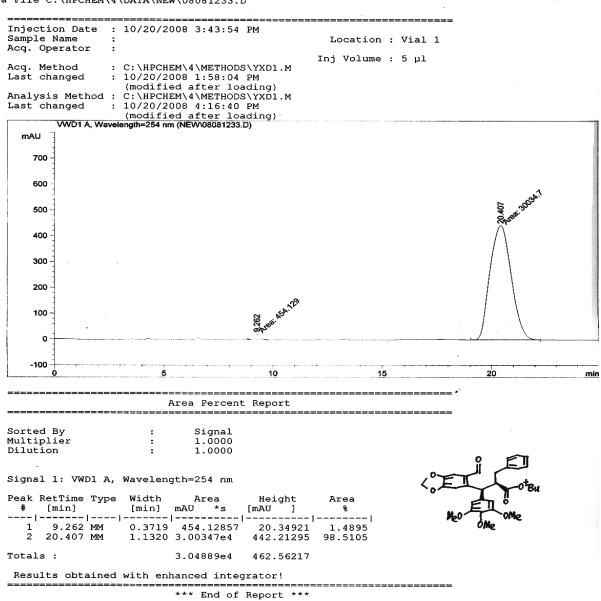

Instrument 4 10/27/2008 10:08:09 AM

Instrument 4 10/27/2008 9:35:17 AM

Data File C:\HPCHEM\4\DATA\NEW\08081231.D

Instrument 4 10/20/2008 4:14:25 PM

Compound 14

Instrument 4 10/20/2008 4:16:54 PM

Natural (-)-Podophyllotoxin