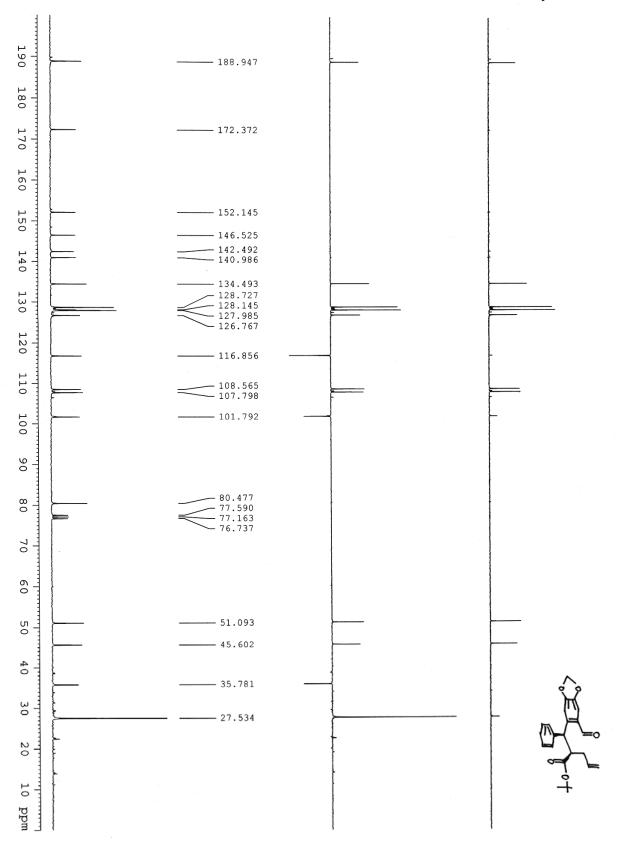

Instrument 4 8/7/2008 5:39:55 PM

Compound 12

Data File C:\HPCHEM\4\DATA\NEW\08051209.D

Instrument 4 8/7/2008 5:37:16 PM

Data File C:\HPCHEM\4\DATA\NEW\08051948.D

Instrument 4 8/7/2008 5:34:24 PM

Data File C:\HPCHEM\4\DATA\NEW\08051949.D