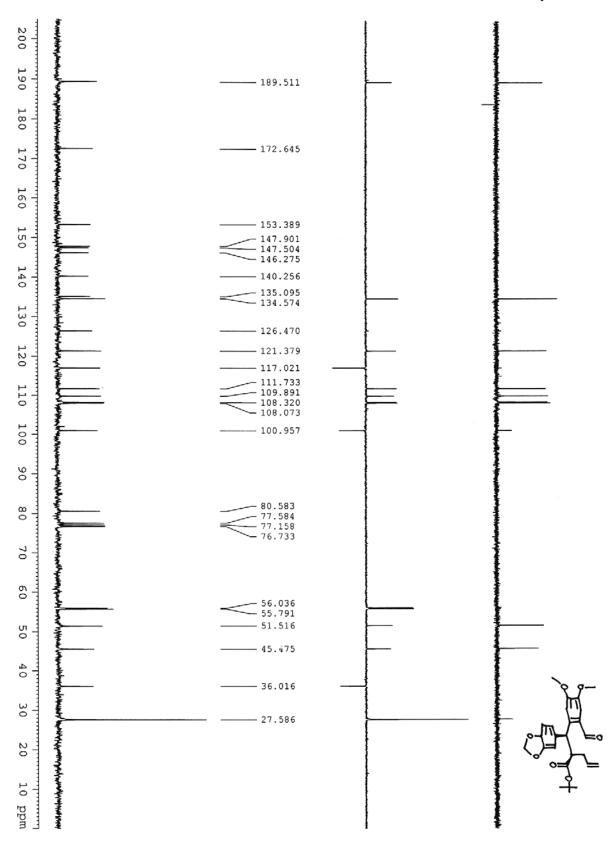

## Spectrum for Enantioselective Sequential Conjugate Addition-Allylation reactions: A Concise Total Synthesis of (+)-Podophyllotoxin

Yingming Wu, Jingfeng Zhao, Jingbo Chen, Chengxue Pan, Liang Li, and Hongbin Zhang\*

Key Laboratory of Medicinal Chemistry for Natural Resource, Ministry of Education, School of Chemical Science and Technology, Yunnan University, Kunming, Yunnan 650091, P. R. China Fax: 86-871-5035538. E-mail: <u>zhanghb@ynu.edu.cn</u> or <u>zhang\_hongbin@hotmail.com</u>





Compound 8a















































Compound 13

































## Compound **1**, (+)- Podophyllotoxin



Compound 1, (+)- Podophyllotoxin

## Compound 5

Data File C:\HPCHEM\4\DATA\NEW\08051950.D



Instrument 4 8/12/2008 4:23:54 PM



\*\*\* End of Report \*\*\*

Instrument 4 8/7/2008 5:12:37 PM

Compound 5, without addition of TMEDA

Data File C:\HPCHEM\4\DATA\NEW\08051957.D



Instrument 4 8/18/2008 12:53:02 PM

Compound 5, without addition of TMEDA

Data File C:\HPCHEM\4\DATA\NEW\08051957.D



Instrument 4 8/18/2008 12:53:02 PM





Instrument 4 8/7/2008 5:28:02 PM

Compound 10

Data File C:\HPCHEM\4\DATA\NEW\08041241.D



Instrument 4 8/7/2008 5:19:28 PM

Data File C:\HPCHEM\4\DATA\NEW\08041232.D



Instrument 4 8/7/2008 5:41:42 PM

Data File C:\HPCHEM\4\DATA\NEW\08051964.D



Instrument 4 8/7