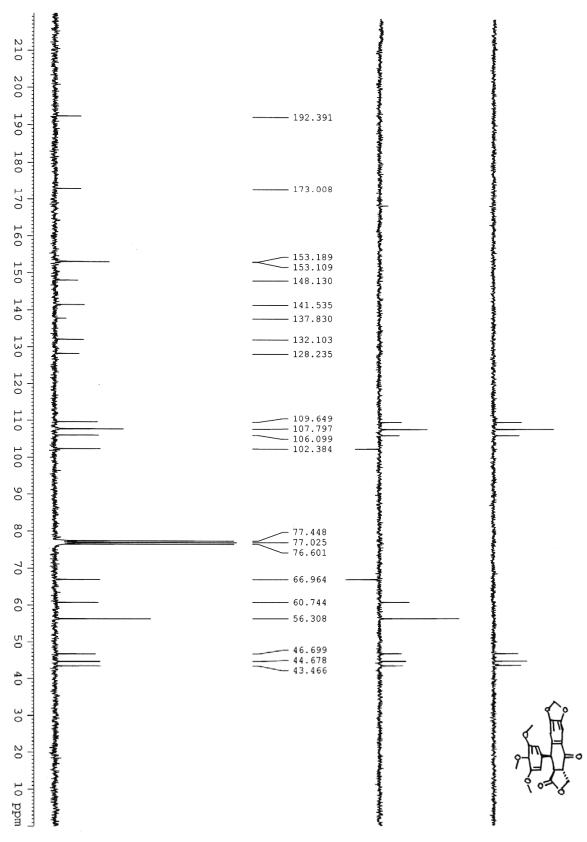

## Spectrum for Enantioselective Sequential Conjugate Addition-Allylation reactions: A Concise Total Synthesis of (+)-Podophyllotoxin

Yingming Wu, Jingfeng Zhao, Jingbo Chen, Chengxue Pan, Liang Li, and Hongbin Zhang\*

Key Laboratory of Medicinal Chemistry for Natural Resource, Ministry of Education, School of Chemical Science and Technology, Yunnan University, Kunming, Yunnan 650091, P. R. China Fax: 86-871-5035538. E-mail: <u>zhanghb@ynu.edu.cn</u> or <u>zhang\_hongbin@hotmail.com</u>





Compound 8a















































Compound 13

































## Compound **1**, (+)- Podophyllotoxin



Compound 1, (+)- Podophyllotoxin

## Compound 5

Data File C:\HPCHEM\4\DATA\NEW\08051950.D



Instrument 4 8/12/2008 4:23:54 PM



\*\*\* End of Report \*\*\*

Instrument 4 8/7/2008 5:12:37 PM

Compound 5, without addition of TMEDA

Data File C:\HPCHEM\4\DATA\NEW\08051957.D



Instrument 4 8/18/2008 12:53:02 PM

Compound 5, without addition of TMEDA

Data File C:\HPCHEM\4\DATA\NEW\08051957.D



Instrument 4 8/18/2008 12:53:02 PM





Instrument 4 8/7/2008 5:28:02 PM

Compound 10

Data File C:\HPCHEM\4\DATA\NEW\08041241.D



Instrument 4 8/7/2008 5:19:28 PM

Data File C:\HPCHEM\4\DATA\NEW\08041232.D



Instrument 4 8/7/2008 5:41:42 PM

Data File C:\HPCHEM\4\DATA\NEW\08051964.D



Instrument 4 8/7/2008 4:57:13 PM

Data File C:\HPCHEM\4\DATA\