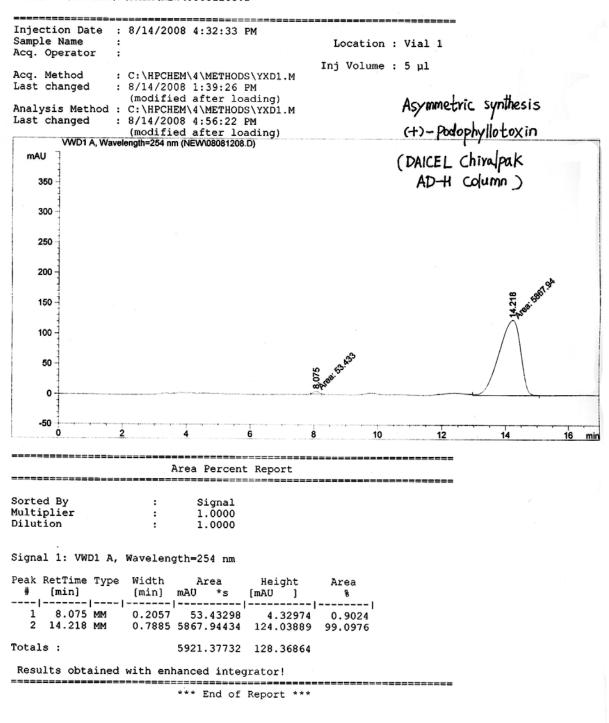

Data File C:\HPCHEM\4\DATA\NEW\08081207.D

Instrument 4 8/14/2008 4:54:39 PM

Data File C:\HPCHEM\4\DATA\NEW\08081204.D

Instrument 4 8/14/2008 4:53:39 PM

(+)-Podophyllotoxin

Data File C:\HPCHEM\4\DATA\NEW\08081208.D

Instrument 4 8/11/2008 3:16:08 PM

(+)-Podophyllotoxin

Instrument 4 8/12/2008 4:29:18 PM