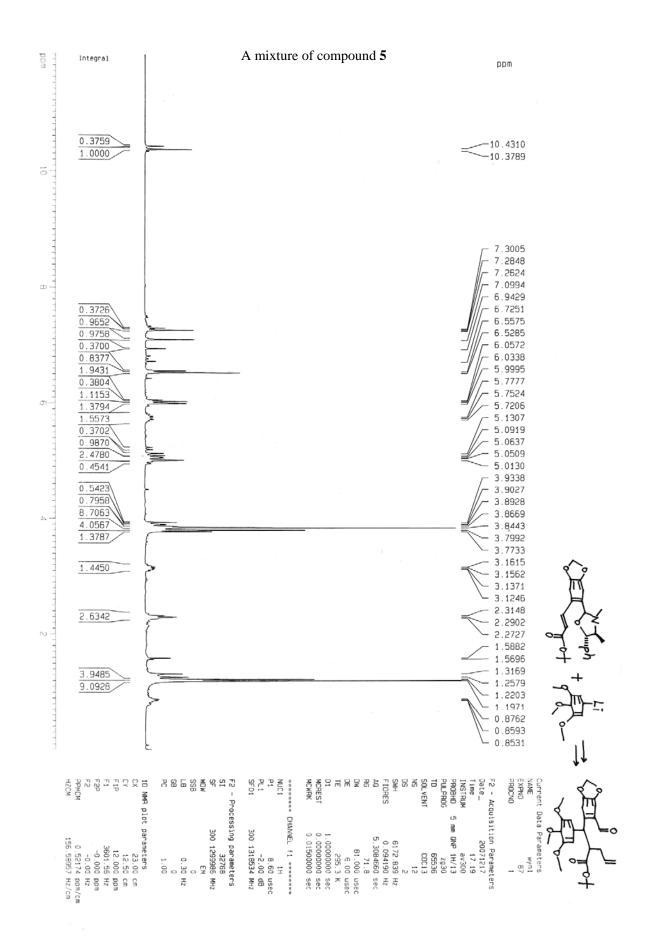

## Compound 5

Data File C:\HPCHEM\4\DATA\NEW\08051950.D

Instrument 4 8/12/2008 4:23:54 PM

\*\*\* End of Report \*\*\*

Instrument 4 8/7/2008 5:12:37 PM

Compound 5, without addition of TMEDA

Data File C:\HPCHEM\4\DATA\NEW\08051957.D

Instrument 4 8/18/2008 12:53:02 PM

Compound 5, without addition of TMEDA

Data File C:\HPCHEM\4\DATA\NEW\08051957.D

Instrument 4 8/18/2008 12:53:02 PM

Instrument 4 8/7/2008 5:28:02 PM

Compound 10

Data File C:\HPCHEM\4\DATA\NEW\08041241.D