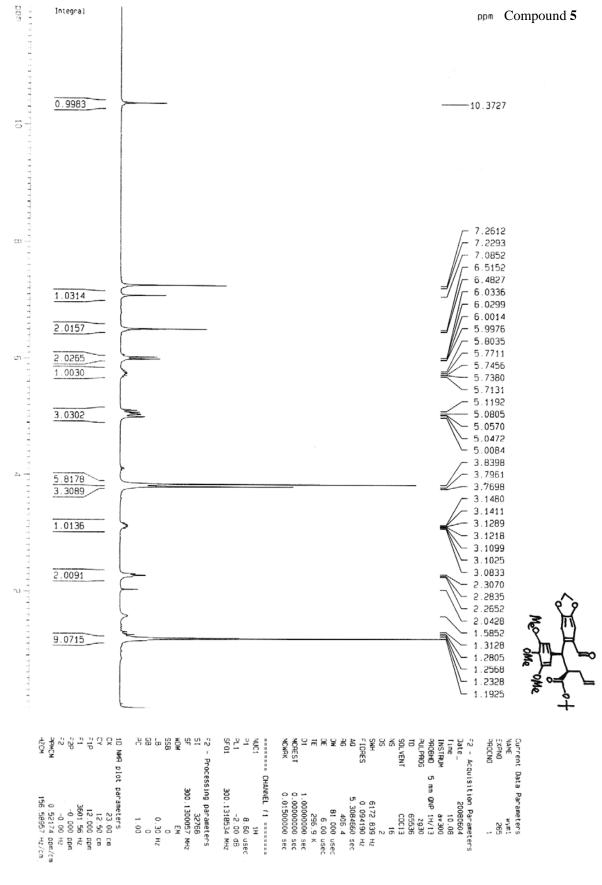

## Compound 5

Data File C:\HPCHEM\4\DATA\NEW\08051950.D

Instrument 4 8/12/2008 4:23:54 PM

\*\*\* End of Report \*\*\*

Instrument 4 8/7/2008 5:12:37 PM

Compound 5, without addition of TMEDA

Data File C:\HPCHEM\4\DATA\NEW\08051957.D