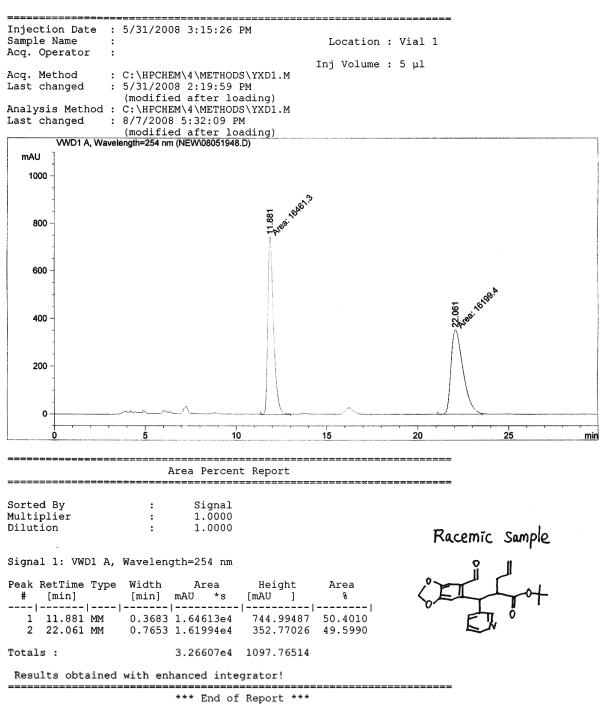

Instrument 4 8/7/2008 5:39:55 PM

Compound 12

Data File C:\HPCHEM\4\DATA\NEW\08051209.D

Instrument 4 8/7/2008 5:37:16 PM

Data File C:\HPCHEM\4\DATA\NEW\08051948.D

Instrument 4 8/7/2008 5:34:24 PM

Data File C:\HPCHEM\4\DATA\NEW\08051949.D