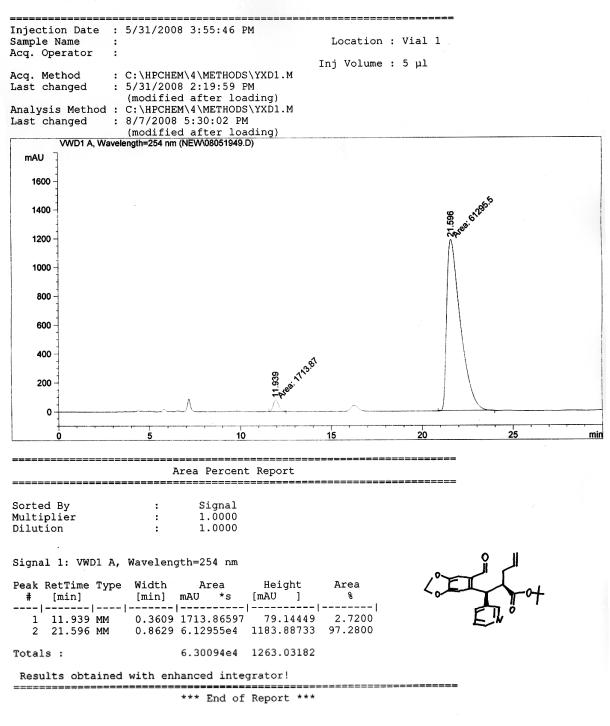

Instrument 4 8/7/2008 5:39:55 PM

Compound 12

Data File C:\HPCHEM\4\DATA\NEW\08051209.D

Instrument 4 8/7/2008 5:37:16 PM

Data File C:\HPCHEM\4\DATA\NEW\08051948.D

Instrument 4 8/7/2008 5:34:24 PM

Data File C:\HPCHEM\4\DATA\NEW\08051949.D