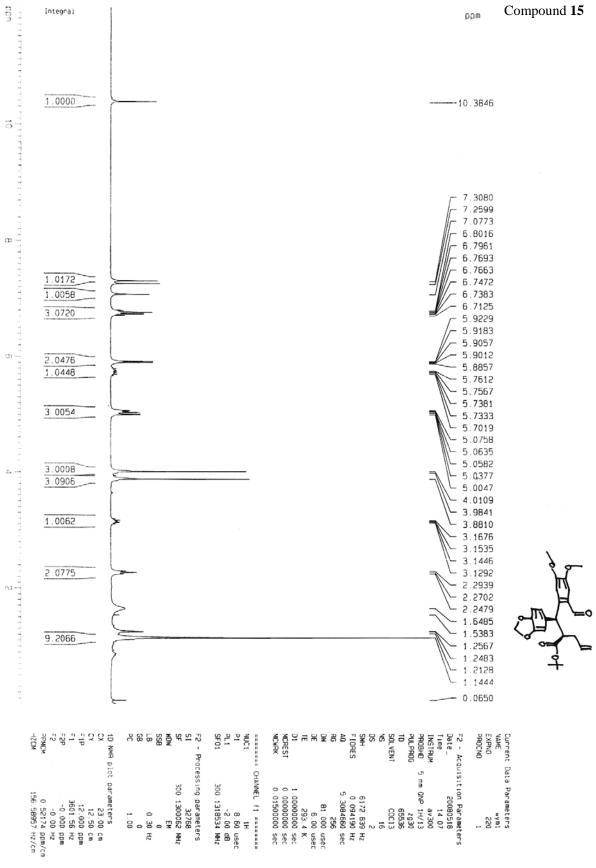

## Spectrum for Enantioselective Sequential Conjugate Addition-Allylation reactions: A Concise Total Synthesis of (+)-Podophyllotoxin

Yingming Wu, Jingfeng Zhao, Jingbo Chen, Chengxue Pan, Liang Li, and Hongbin Zhang\*

Key Laboratory of Medicinal Chemistry for Natural Resource, Ministry of Education, School of Chemical Science and Technology, Yunnan University, Kunming, Yunnan 650091, P. R. China Fax: 86-871-5035538. E-mail: <u>zhanghb@ynu.edu.cn</u> or <u>zhang\_hongbin@hotmail.com</u>





Compound 8a















































Compound 13

































## Compound **1**, (+)- Podophyllotoxin



Compound 1, (+)- Podophyllotoxin

## Compound 5

Data File C:\HPCHEM\4\DATA\NEW\08051950.D



Instrument 4 8/12/2008 4:23:54 PM



\*\*\* End of Report \*\*\*

Instrument 4 8/7/2008 5:12:37 PM

Compound 5, without addition of TMEDA

Data File C:\HPCHEM\4\DATA\NEW\08051957.D



Instrument 4 8/18/2008 12:53:02 PM

Compound 5, without addition of TMEDA

Data File C:\HPCHEM\4\DATA\NEW\08051957.D



Instrument 4 8/18/2008 12:53:02 PM





Instrument 4 8/7/2008 5:28:02 PM

Compound 10

Data File C:\HPCHEM\4\DATA\NEW\08041241.D



Instrument 4 8/7/2008 5:19:28 PM

Data File C:\HPCHEM\4\DATA\NEW\08041232.D



Instrument 4 8/7/2008 5:41:42 PM

Data File C:\HPCHEM\4\DATA\NEW\08051964.D



Instrument 4 8/7/2