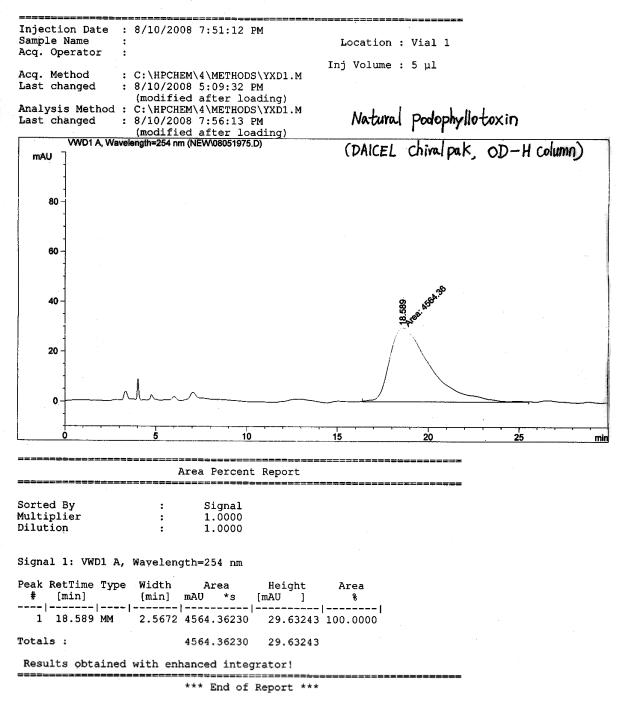

Instrument 4 10/27/2008 10:08:09 AM

Instrument 4 10/27/2008 9:35:17 AM

Data File C:\HPCHEM\4\DATA\NEW\08081231.D

Instrument 4 10/20/2008 4:14:25 PM

Compound 14

Instrument 4 10/20/2008 4:16:54 PM

Natural (-)-Podophyllotoxin

Instrument 4 8/14/2008 4:59:24 PM

Natural (-)-Podophyllotoxin

Data File C:\HPCHEM\4\DATA\NEW\08051975.D

Instrument 4 8/10/2008 8:29:37 PM

Sample of  $(\pm)$ -Podophyllotoxin

Data File C:\HPCHEM\4\DATA\NEW\08051980.D