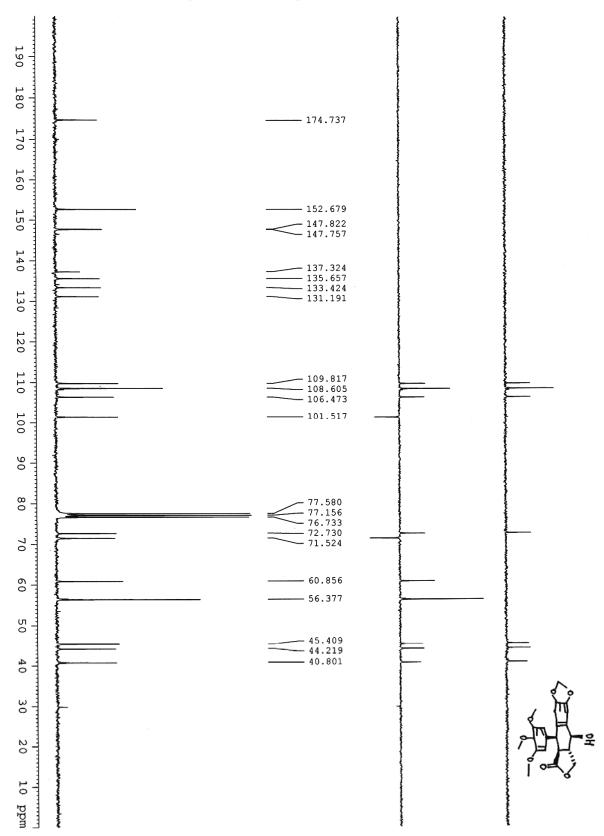

## Spectrum for Enantioselective Sequential Conjugate Addition-Allylation reactions: A Concise Total Synthesis of (+)-Podophyllotoxin

Yingming Wu, Jingfeng Zhao, Jingbo Chen, Chengxue Pan, Liang Li, and Hongbin Zhang\*

Key Laboratory of Medicinal Chemistry for Natural Resource, Ministry of Education, School of Chemical Science and Technology, Yunnan University, Kunming, Yunnan 650091, P. R. China Fax: 86-871-5035538. E-mail: <u>zhanghb@ynu.edu.cn</u> or <u>zhang\_hongbin@hotmail.com</u>





Compound 8a















































Compound 13

































## Compound **1**, (+)- Podophyllotoxin



Compound 1, (+)- Podophyllotoxin

## Compound 5

Data File C:\HPCHEM\4\DATA\NEW\08051950.D



Instrument 4 8/12/2008 4:23:54 PM



\*\*\* End of Report \*\*\*

Instrument 4 8/7/2008 5:12:37 PM

Compound 5, without addition of TMEDA

Data File C:\HPCHEM\4\DATA\NEW\08051957.D



Instrument 4 8/18/2008 12:53:02 PM

Compound 5, without addition of TMEDA

Data File C:\HPCHEM\4\DATA\NEW\08051957.D



Instrument 4 8/18/2008 12:53:02 PM





Instrument 4 8/7/2008 5:28:02 PM

Compound 10

Data File C:\HPCHEM\4\DATA\NEW\08041241.D



Instrument 4 8/7/2008 5:19:28 PM

Data File C:\HPCHEM\4\DATA\NEW\08041232.D



Instrument 4 8/7/2008 5:41:42 PM

Data File C:\HPCHEM\4\DATA\NEW\08051964.D



Instrument 4 8/7/2008 4:57:13 PM

Data File C:\HPCHEM\4\DATA\NEW\