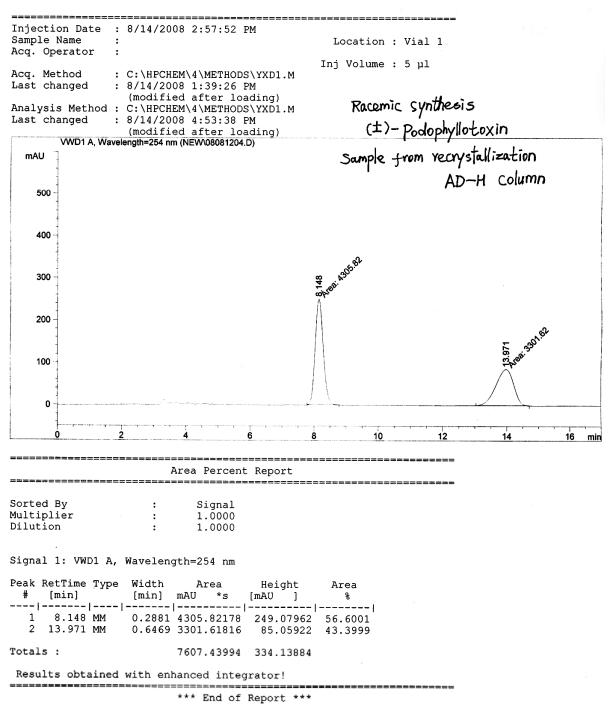

Instrument 4 8/14/2008 4:59:24 PM

Natural (-)-Podophyllotoxin

Data File C:\HPCHEM\4\DATA\NEW\08051975.D

Instrument 4 8/10/2008 8:29:37 PM

Sample of  $(\pm)$ -Podophyllotoxin

Data File C:\HPCHEM\4\DATA\NEW\08051980.D