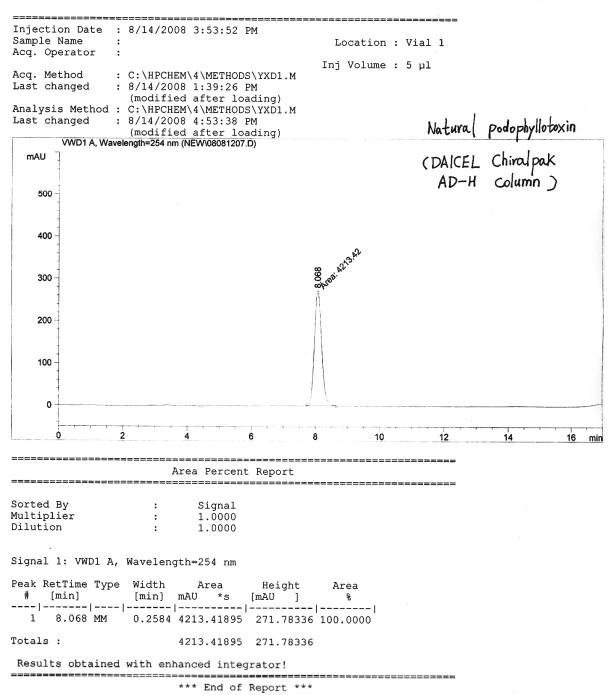

Instrument 4 10/27/2008 10:08:09 AM

Instrument 4 10/27/2008 9:35:17 AM

Data File C:\HPCHEM\4\DATA\NEW\08081231.D

Instrument 4 10/20/2008 4:14:25 PM

Compound 14

Instrument 4 10/20/2008 4:16:54 PM

Natural (-)-Podophyllotoxin

Instrument 4 8/14/2008 4:59:24 PM

Natural (-)-Podophyllotoxin

Data File C:\HPCHEM\4\DATA\NEW\08051975.D

Instrument 4 8/10/2008 8:29:37 PM

Sample of  $(\pm)$ -Podophyllotoxin

Data File C:\HPCHEM\4\DATA\NEW\08051980.D