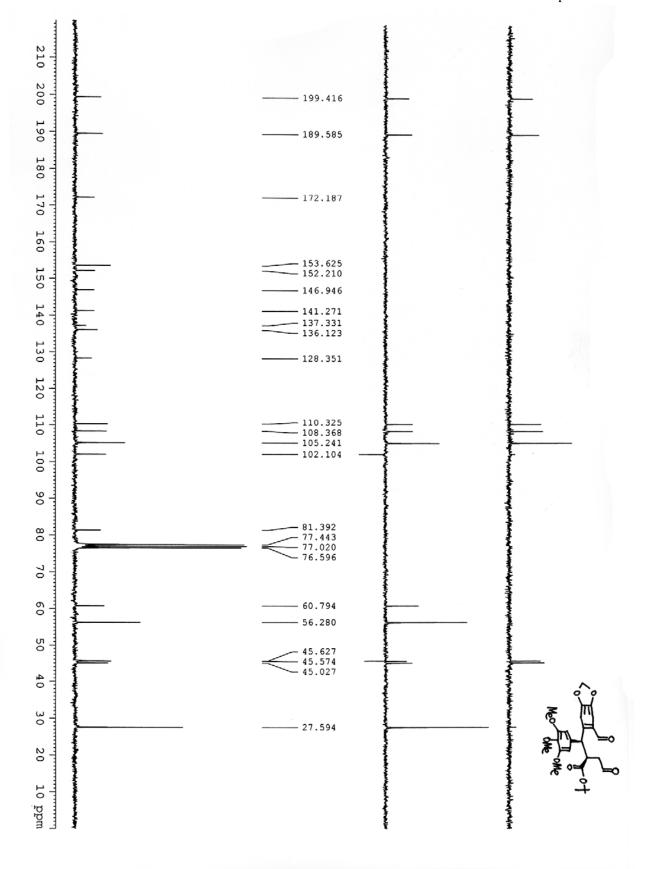

## Compound 5

Data File C:\HPCHEM\4\DATA\NEW\08051950.D

Instrument 4 8/12/2008 4:23:54 PM

\*\*\* End of Report \*\*\*

Instrument 4 8/7/2008 5:12:37 PM

Compound 5, without addition of TMEDA

Data File C:\HPCHEM\4\DATA\NEW\08051957.D