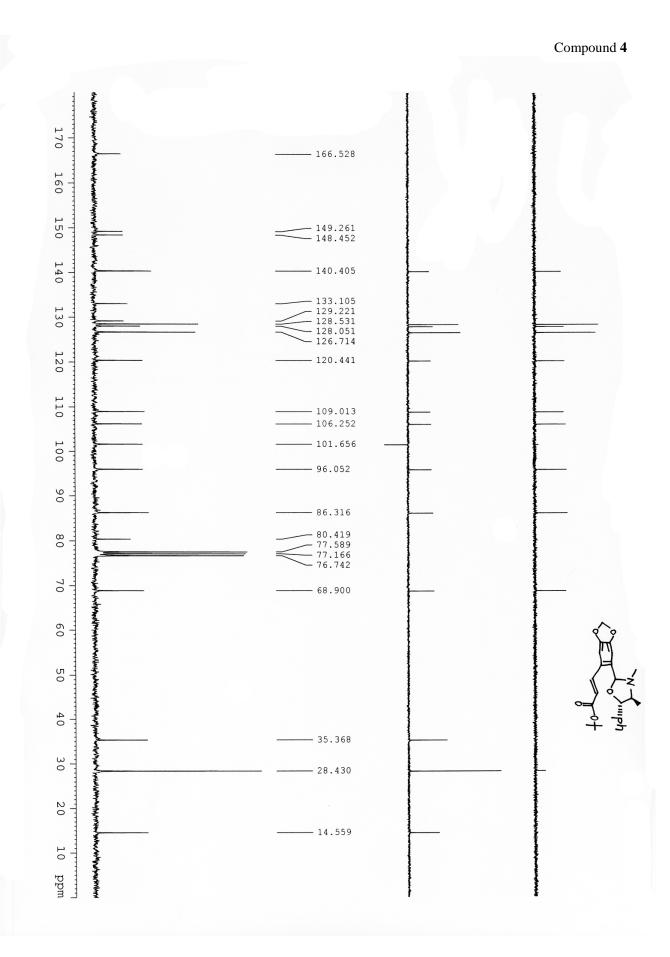

## Spectrum for Enantioselective Sequential Conjugate Addition-Allylation reactions: A Concise Total Synthesis of (+)-Podophyllotoxin

Yingming Wu, Jingfeng Zhao, Jingbo Chen, Chengxue Pan, Liang Li, and Hongbin Zhang\*

Key Laboratory of Medicinal Chemistry for Natural Resource, Ministry of Education, School of Chemical Science and Technology, Yunnan University, Kunming, Yunnan 650091, P. R. China Fax: 86-871-5035538. E-mail: <u>zhanghb@ynu.edu.cn</u> or <u>zhang\_hongbin@hotmail.com</u>





Compound 8a















































Compound 13

































## Compound **1**, (+)- Podophyllotoxin



Compound 1, (+)- Podophyllotoxin

## Compound 5

Data File C:\HPCHEM\4\DATA\NEW\08051950.D



Instrument 4 8/12/2008 4:23:54 PM



\*\*\* End of Report \*\*\*

Instrument 4 8/7/2008 5:12:37 PM

Compound 5, without addition of TMEDA

Data File C:\HPCHEM\4\DATA\NEW\08051957.D



Instrument 4 8/18/2008 12:53:02 PM

Compound 5, without addition of TMEDA

Data File C:\HPCHEM\4\DATA\NEW\08051957.D



Instrument 4 8/18/2008 12:53:02 PM





Instrument 4 8/7/2008 5:28:02 PM

Compound 10

Data File C:\HPCHEM\4\DATA\NEW\08041241.D



Instrument 4 8/7/2008 5:19:28 PM

Data File C:\HPCHEM\4\DATA\NEW\08041232.D



Instrument 4 8/7/2008 5:41:42 PM

Data File C:\HPCHEM\4\DATA\