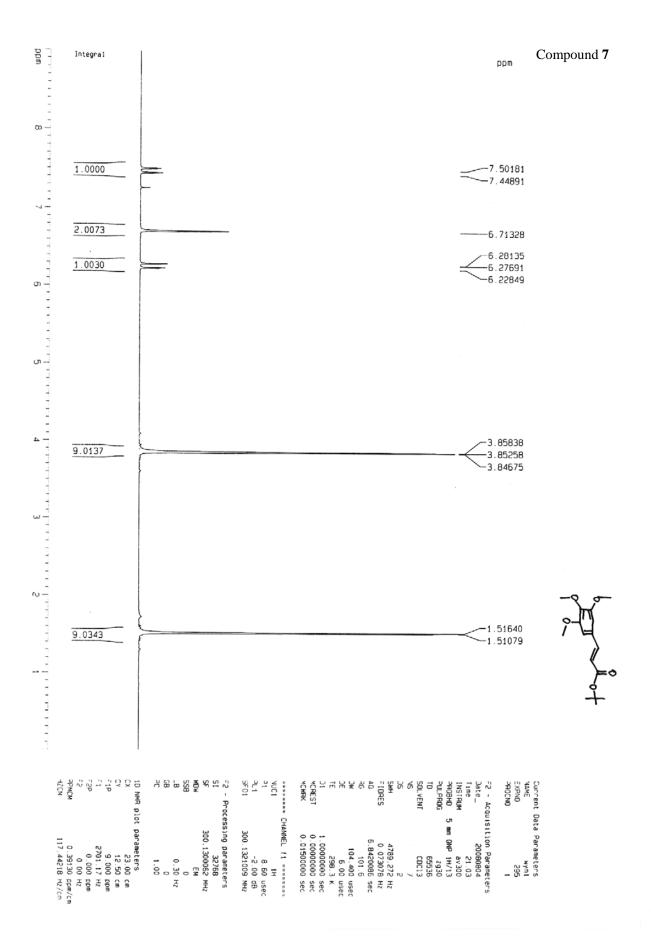

## Spectrum for Enantioselective Sequential Conjugate Addition-Allylation reactions: A Concise Total Synthesis of (+)-Podophyllotoxin

Yingming Wu, Jingfeng Zhao, Jingbo Chen, Chengxue Pan, Liang Li, and Hongbin Zhang\*

Key Laboratory of Medicinal Chemistry for Natural Resource, Ministry of Education, School of Chemical Science and Technology, Yunnan University, Kunming, Yunnan 650091, P. R. China Fax: 86-871-5035538. E-mail: <u>zhanghb@ynu.edu.cn</u> or <u>zhang\_hongbin@hotmail.com</u>





Compound 8a















































Compound 13

































## Compound **1**, (+)- Podophyllotoxin



Compound 1, (+)- Podophyllotoxin

## Compound 5

Data File C:\HPCHEM\4\DATA\NEW\08051950.D



Instrument 4 8/12/2008 4:23:54 PM



\*\*\* End of Report \*\*\*

Instrument 4 8/7/2008 5:12:37 PM

Compound 5, without addition of TMEDA

Data File C:\HPCHEM\4\DATA\NEW\08051957.D



Instrument 4 8/18/2008 12:53:02 PM

Compound 5, without addition of TMEDA

Data File C:\HPCHEM\4\DATA\NEW\08051957.D



Instrument 4 8/18/2008 12:53:02 PM





Instrument 4 8/7/2008 5:28:02 PM

Compound 10

Data File C:\HPCHEM\4\DATA\NEW\08041241.D



Instrument 4 8/7/2008 5:19:28 PM

Data File C:\HPCHEM\4\DATA\NEW\08041232.D



Instrument 4 8/7/2008 5:41:42 PM

Data File C:\HPCHEM\4\DATA\NEW\08051964.D



Instrument 4 8/7/2008 4:57:13 PM

Data File