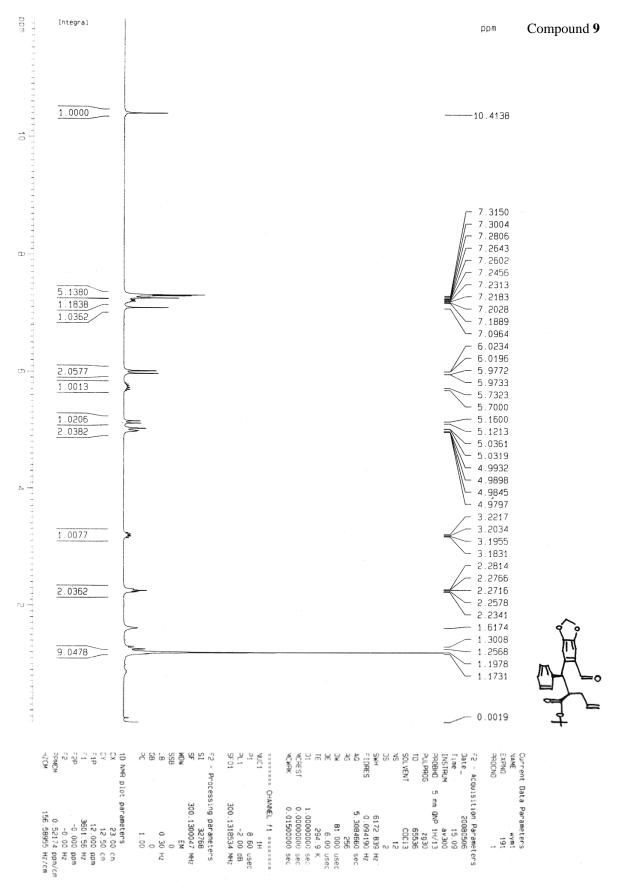

Instrument 4 8/7/2008 5:39:55 PM

Compound 12

Data File C:\HPCHEM\4\DATA\NEW\08051209.D

Instrument 4 8/7/2008 5:37:16 PM

Data File C:\HPCHEM\4\DATA\NEW\08051948.D

Instrument 4 8/7/2008 5:34:24 PM

Data File C:\HPCHEM\4\DATA\NEW\08051949.D