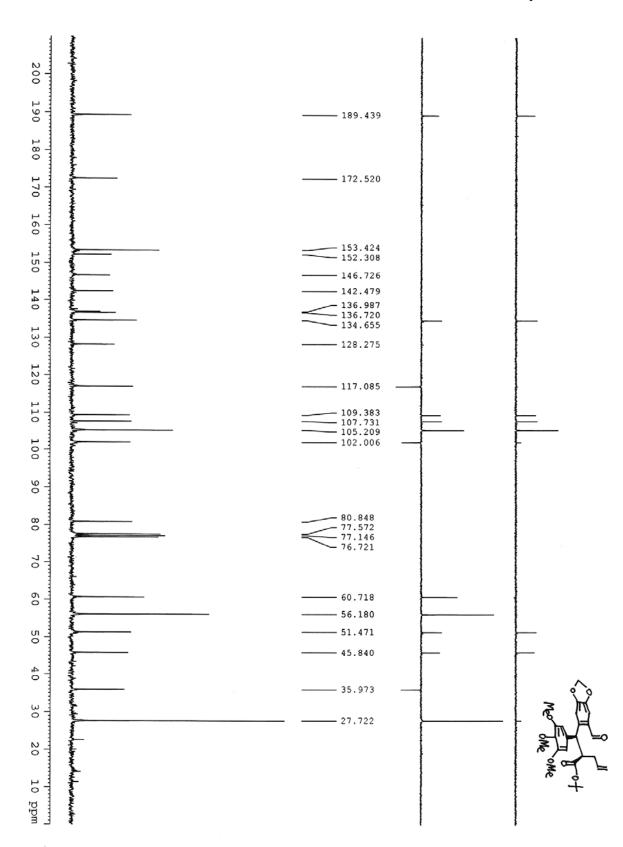

## Spectrum for Enantioselective Sequential Conjugate Addition-Allylation reactions: A Concise Total Synthesis of (+)-Podophyllotoxin

Yingming Wu, Jingfeng Zhao, Jingbo Chen, Chengxue Pan, Liang Li, and Hongbin Zhang\*

Key Laboratory of Medicinal Chemistry for Natural Resource, Ministry of Education, School of Chemical Science and Technology, Yunnan University, Kunming, Yunnan 650091, P. R. China Fax: 86-871-5035538. E-mail: <u>zhanghb@ynu.edu.cn</u> or <u>zhang\_hongbin@hotmail.com</u>





Compound 8a















































Compound 13

































## Compound **1**, (+)- Podophyllotoxin



Compound 1, (+)- Podophyllotoxin

## Compound 5

Data File C:\HPCHEM\4\DATA\NEW\08051950.D



Instrument 4 8/12/2008 4:23:54 PM



\*\*\* End of Report \*\*\*

Instrument 4 8/7/2008 5:12:37 PM

Compound 5, without addition of TMEDA

Data File C:\HPCHEM\4\DATA\NEW\08051957.D



Instrument 4 8/18/2008 12:53:02 PM

Compound 5, without addition of TMEDA

Data File C:\HPCHEM\4\DATA\NEW\08051957.D



Instrument 4 8/18/2008 12:53:02 PM





Instrument 4 8/7/2008 5:28:02 PM

Compound 10

Data File C:\HPCHEM\4\DATA\NEW\08041241.D



Instrument 4 8/7/2008 5:19:28 PM

Data File C:\HPCHEM\4\DATA\NEW\08041232.D



Instrument 4 8/7/2008 5:41:42 PM

Data File C:\HPCHEM\4\DATA\NEW\08051964.D



Instrument 4 8/7/2008 4:57:13 PM

Data File C