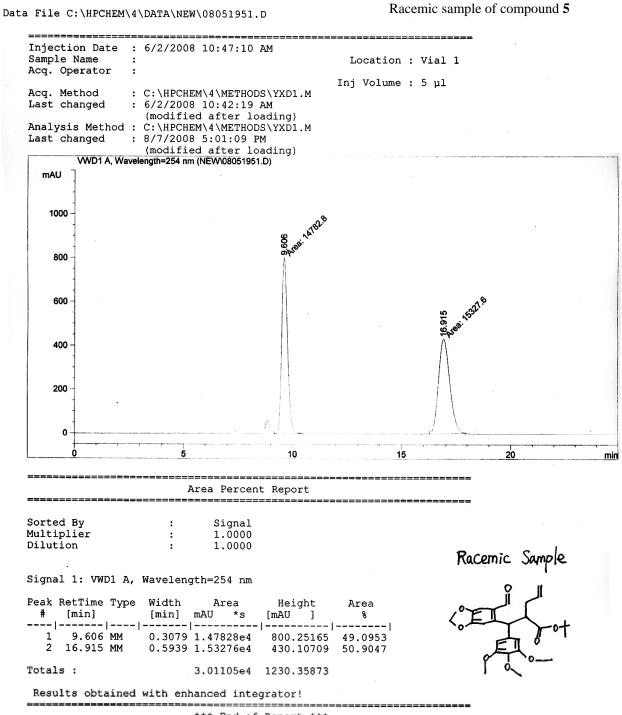

## Compound 5

Data File C:\HPCHEM\4\DATA\NEW\08051950.D

Instrument 4 8/12/2008 4:23:54 PM

\*\*\* End of Report \*\*\*

Instrument 4 8/7/2008 5:12:37 PM

Compound 5, without addition of TMEDA

Data File C:\HPCHEM\4\DATA\NEW\08051957.D