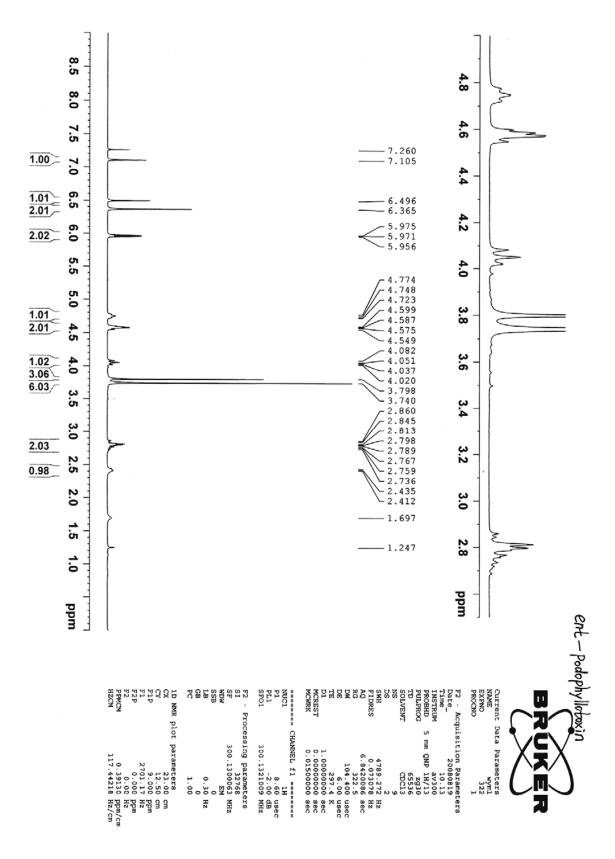

## Spectrum for Enantioselective Sequential Conjugate Addition-Allylation reactions: A Concise Total Synthesis of (+)-Podophyllotoxin

Yingming Wu, Jingfeng Zhao, Jingbo Chen, Chengxue Pan, Liang Li, and Hongbin Zhang\*

Key Laboratory of Medicinal Chemistry for Natural Resource, Ministry of Education, School of Chemical Science and Technology, Yunnan University, Kunming, Yunnan 650091, P. R. China Fax: 86-871-5035538. E-mail: <u>zhanghb@ynu.edu.cn</u> or <u>zhang\_hongbin@hotmail.com</u>





Compound 8a















































Compound 13

































## Compound **1**, (+)- Podophyllotoxin



Compound 1, (+)- Podophyllotoxin

## Compound 5

Data File C:\HPCHEM\4\DATA\NEW\08051950.D



Instrument 4 8/12/2008 4:23:54 PM



\*\*\* End of Report \*\*\*

Instrument 4 8/7/2008 5:12:37 PM

Compound 5, without addition of TMEDA

Data File C:\HPCHEM\4\DATA\NEW\08051957.D



Instrument 4 8/18/2008 12:53:02 PM

Compound 5, without addition of TMEDA

Data File C:\HPCHEM\4\DATA\NEW\08051957.D



Instrument 4 8/18/2008 12:53:02 PM





Instrument 4 8/7/2008 5:28:02 PM

Compound 10

Data File C:\HPCHEM\4\DATA\NEW\08041241.D



Instrument 4 8/7/2008 5:19:28 PM

Data File C:\HPCHEM\4\DATA\NEW\08041232.D



Instrument 4 8/7/2008 5:41:42 PM

Data File C:\HPCHEM\4\DATA\NEW\08051964.D



Instrument 4 8/7/2008 4:57:13 PM

Data File C:\HPCHEM\4\DATA\NEW\08051208.D



Instrument 4 8/7/2008 5:39:55 P