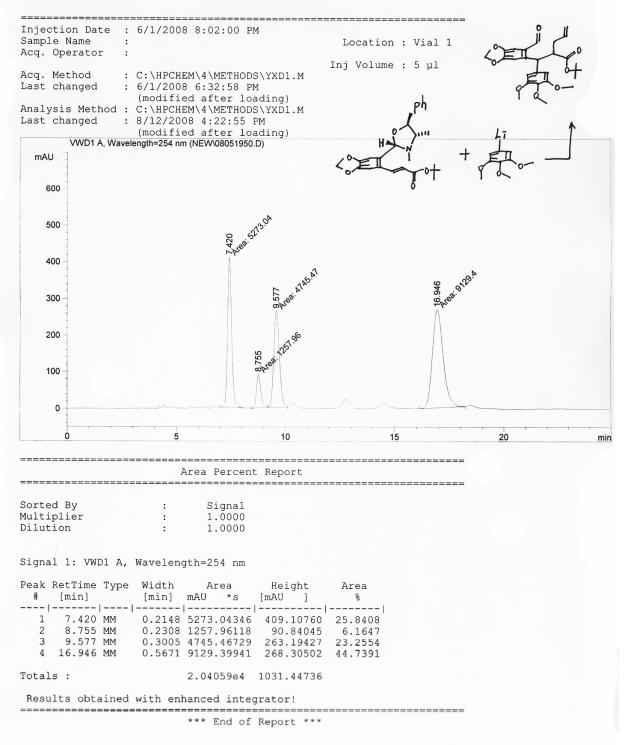

## Compound 5

Data File C:\HPCHEM\4\DATA\NEW\08051950.D

Instrument 4 8/12/2008 4:23:54 PM

\*\*\* End of Report \*\*\*

Instrument 4 8/7/2008 5:12:37 PM

Compound 5, without addition of TMEDA

Data File C:\HPCHEM\4\DATA\NEW\08051957.D