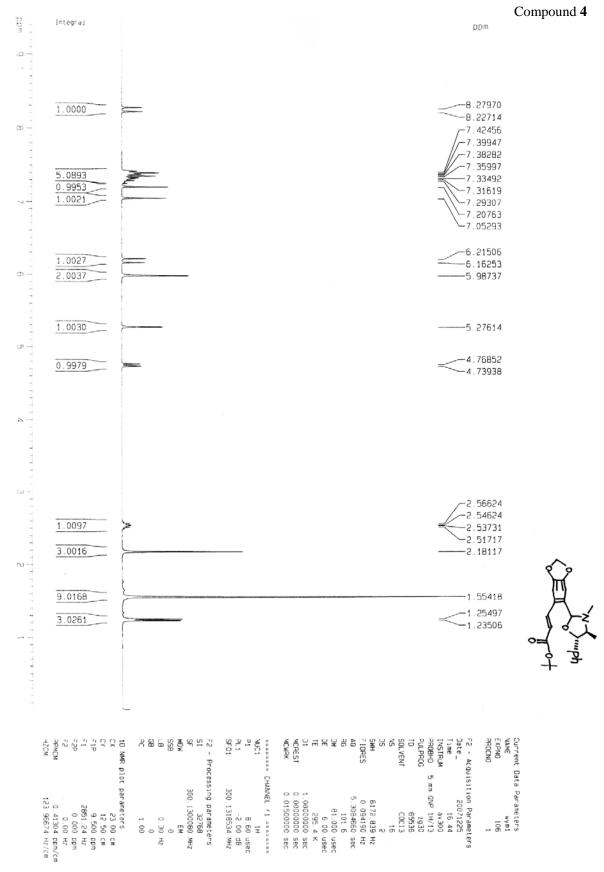

## Spectrum for Enantioselective Sequential Conjugate Addition-Allylation reactions: A Concise Total Synthesis of (+)-Podophyllotoxin

Yingming Wu, Jingfeng Zhao, Jingbo Chen, Chengxue Pan, Liang Li, and Hongbin Zhang\*

Key Laboratory of Medicinal Chemistry for Natural Resource, Ministry of Education, School of Chemical Science and Technology, Yunnan University, Kunming, Yunnan 650091, P. R. China Fax: 86-871-5035538. E-mail: <u>zhanghb@ynu.edu.cn</u> or <u>zhang\_hongbin@hotmail.com</u>





Compound 8a















































Compound 13

































## Compound **1**, (+)- Podophyllotoxin



Compound 1, (+)- Podophyllotoxin

## Compound 5

Data File C:\HPCHEM\4\DATA\NEW\08051950.D



Instrument 4 8/12/2008 4:23:54 PM



\*\*\* End of Report \*\*\*

Instrument 4 8/7/2008 5:12:37 PM

Compound 5, without addition of TMEDA

Data File C:\HPCHEM\4\DATA\NEW\08051957.D



Instrument 4 8/18/2008 12:53:02 PM

Compound 5, without addition of TMEDA

Data File C:\HPCHEM\4\DATA\NEW\08051957.D



Instrument 4 8/18/2008 12:53:02 PM





Instrument 4 8/7/2008 5:28:02 PM

Compound 10

Data File C:\HPCHEM\4\DATA\NEW\08041241.D



Instrument 4 8/7/2008 5:19:28 PM

Data File C:\HPCHEM\4\DATA\NEW\08041232.D



Instrument 4 8/7/2008 5:41:42 PM

Data File C:\HPCHEM\4\DATA\NE