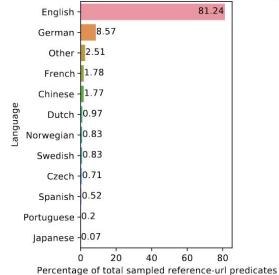

### Reference URL

Distribution of languages per sampled reference-url predicate