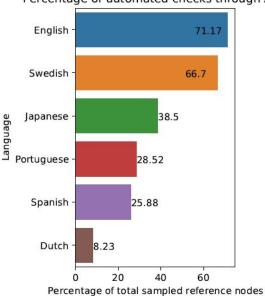

|
|---------------------------------------|-----------------------------------------------------------------------|
| stated in                             | Spanish Biographical Dictionary                                       |
| Spanish Biographical<br>Dictionary ID | 5114/diego-rodriguez-de-silva-<br>y-velazquez                         |
| named as                              | Diego Rodríguez de Silva y<br>Velázquez                               |
| retrieved                             | 9 October 2017                                                        |

## **Descriptive Statistics**

## Reference encoding



## "Stated in" predicate





### Reference URL



Distribution of languages per sampled reference-url predicate



## Reference type





## **API** automated checks





## Results

## **Annotations**

- Relevance (Yes/No)
- Ease of access
  - Ease of navigation (0 to 4)
  - o Barriers (6)

- Authoritativeness
  - Author type
  - Publisher type
  - Authoritativeness

(Yes/No/Inaccessible)

| 8          | T1.1   | T1.2   |       |        |        | 500    | T1.3   | 0      | 45    | Sec. 100 | 537 - 12 |        | į.     |
|------------|--------|--------|-------|--------|--------|--------|--------|--------|-------|----------|----------|--------|--------|
| Language   | R      | 0      | 1     | 2      | 3      | 4      | 0      | 1      | 2     | 3        | 4        | 5      | 6      |
| All        | 91.73% | 3.78%  | 2.88% | 14.91% | 34.26% | 44.17% | 19.37% | 2.09%  | 0.52% | 0.52%    | 1.05%    | 51.31% | 25.13% |
| Dutch      | 87.27% | 0.30%  | 0.60%