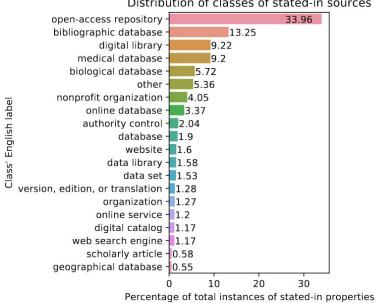

### Reference URL

Distribution of languages per sampled reference-url predicate