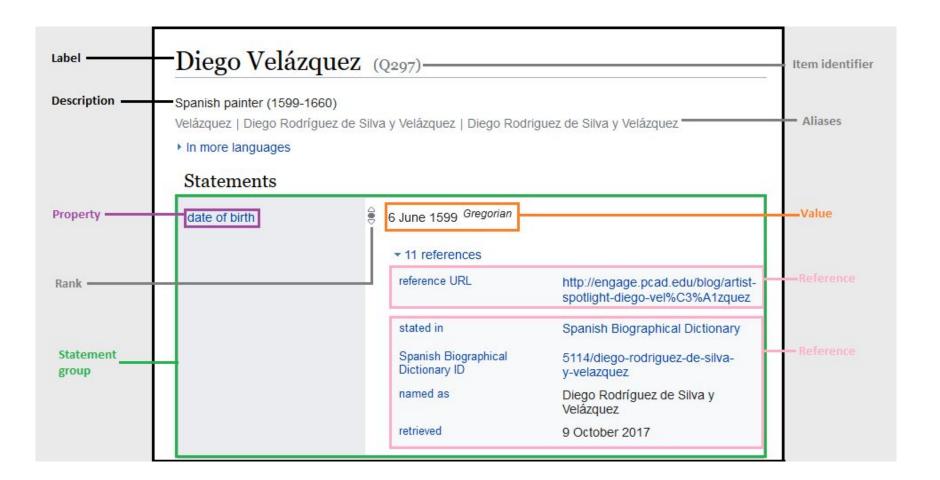

| reference URL                         | http://engage.pcad.edu/blog/artist-<br>spotlight-diego-vel%C3%A1zquez |
|---------------------------------------|-----------------------------------------------------------------------|
| stated in                             | Spanish Biographical Dictionary                                       |
| Spanish Biographical<br>Dictionary ID | 5114/diego-rodriguez-de-silva-<br>y-velazquez                         |
| named as                              | Diego Rodríguez de Silva y<br>Velázquez                               |
| retrieved                             | 9 October 2017                                                        |