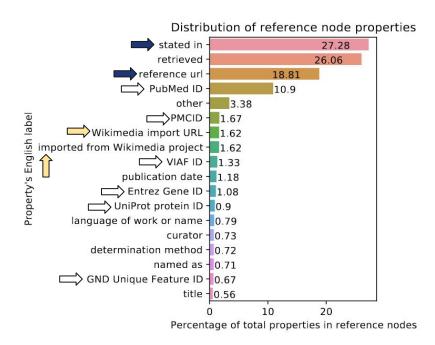

ith different types of references
  - Internal and External

| reference URL                         | http://engage.pcad.edu/blog/artist-<br>spotlight-diego-vel%C3%A1zquez |
|---------------------------------------|-----------------------------------------------------------------------|
| stated in                             | Spanish Biographical Dictionary                                       |
| Spanish Biographical<br>Dictionary ID | 5114/diego-rodriguez-de-silva-<br>y-velazquez                         |
| named as                              | Diego Rodríguez de Silva y<br>Velázquez                               |
| retrieved                             | 9 October 2017                                                        |

## **Descriptive Statistics**

## Reference encoding



## "Stated in" predicate





### Reference URL



Distribution of languages per sampled reference-url predicate



## Reference type





## **API** automated checks





## Results

## **Annotations**

- Relevance (Yes/No)
- Ease of access
  - Ease of navigation (0 to 4)
  - o Barriers (6)

- Authoritativeness
  - Author type
  - Publisher type
  - Authoritativeness

(Yes/No/Inaccessible)

| 8          | T1.1   | T1.2   |       |        |        | 500    | T1.3   | 0      | 45    | Sec. 100 | 537 - 12 |        | į.     |
|------------|--------|--------|-------|--------|--------|--------|--------|--------|-------|----------|----------|--------|--------|
| Language   | R      | 0      | 1     | 2      | 3      | 4      | 0      | 1      | 2     | 3        | 4        | 5      | 6      |
|