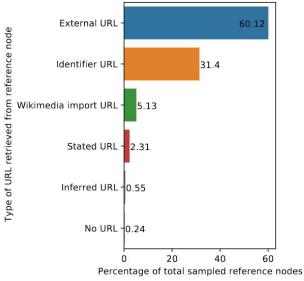

br>spotlight-diego-vel%C3%A1zquez |
|---------------------------------------|-----------------------------------------------------------------------|
| stated in                             | Spanish Biographical Dictionary                                       |
| Spanish Biographical<br>Dictionary ID | 5114/diego-rodriguez-de-silva-<br>y-velazquez                         |
| named as                              | Diego Rodríguez de Silva y<br>Velázquez                               |
| retrieved                             | 9 October 2017                                                        |

## **Descriptive Statistics**

## Reference encoding



## "Stated in" predicate





### Reference URL



Distribution of languages per sampled reference-url predicate



## Reference type





## **API** automated checks





## Results

## **Annotations**

- Relevance (Yes/No)
- Ease of access
  - Ease of navigation (0 to 4)
  - o Barriers (6)

- Authoritativeness
  - Author type
  - Publisher type
  - Authoritativeness

(Yes/No/Inaccessible)

| 8          | T1.1   | T1.2   |       |        |        | 500    | T1.3   | 0      | 45    | Sec. 100 | 537 - 12 |        | į.     |
|------------|--------|--------|-------|--------|--------|--------|--------|--------|-------|----------|----------|--------|--------|
| Language   | R      | 0      | 1     | 2      | 3      | 4      | 0      | 1      | 2     | 3        | 4        | 5      | 6      |
| All        | 91.73% | 3.78%  | 2.88% | 14.91% | 34.26% | 44.17% | 19.37% | 2.09%  | 0.52% | 0.52%    | 1.05%    | 51.31% | 25.13% |
| Dutc