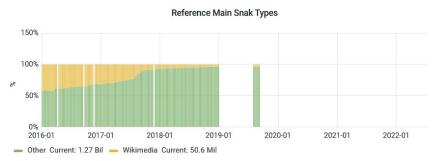

## Why worry about its quality?

- Explosive growth in data
- Multiple agents using this data
- Voluntary editors
- Limited automated quality assessment
  - No reliable stats on references!
- Trustworthiness depends on references

## Why worry about its quality?

Sources: <u>statement stats</u>, <u>reference stats</u>