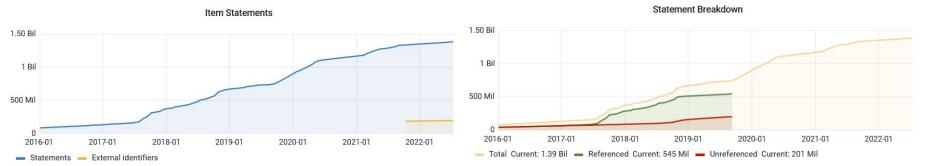

## Why worry about its quality?

- Explosive growth in data
- Multiple agents using this data
- Voluntary editors
- Limited automated quality assessment
  - No reliable stats on references!
- Trustworthiness depends on references

## Why worry about its quality?

Sources: <u>statement stats</u>, <u>reference stats</u>