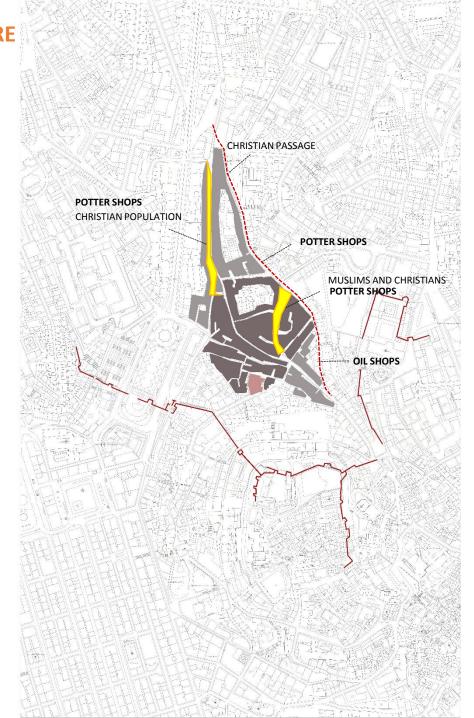

#### THE OUTSIDE-MOURARIA

WEAVER CARPET SHOPS POTTER SHOPS BLACKSMITH SHOPS

XIV C. A NEW CHRISTIAN POPULATION ESTABLISHES OUTSIDE THE ENCLOSED COMMUNITY. IT IS THE START OF A MULTIETHNIC NEW SUBURBIA

#### **MOURARIA MULTIFUNCTIONAL STRUCTURE**

XIV C. A NEW CHRISTIAN POPULATION ESTABLISHES OUTSIDE THE ENCLOSED COMMUNITY. IT IS THE START OF A MULTIETHNIC NEW SUBURBIA

XIV C. A NEW CHRISTIAN POPULATION ESTABLISHES OUTSIDE THE ENCLOSED COMMUNITY. IT IS THE START OF A MULTIETHNIC NEW SUBURBIA