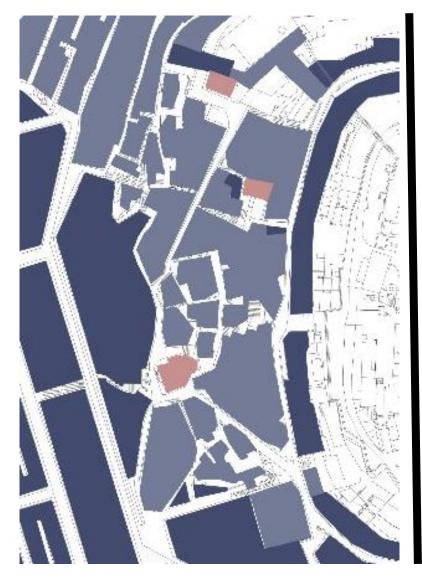

XVI to XVII C. DISCONTINUITY IN THE MULTIETHNIC NATURE OF THE NEIGHBOURHOOD. EXPULSION OF JEWS AND MUSLIMS (1496).

PLAN NUNES TINOCO\_1650

#### MOURARIA MULTIFUNCTIONAL STRUCTURE

XVI to XVII C. DISCONTINUITY IN THE MULTIETHNIC NATURE OF THE NEIGHBOURHOOD. EXPULSION OF JEWS AND MUSLIMS (1496).

PLAN NUNES TINOCO\_1650

XVIII C. AND THE ARRIVAL OF NEW NATIONAL MIGRATORY FLUXES, AND NOBLE FAMILIES.