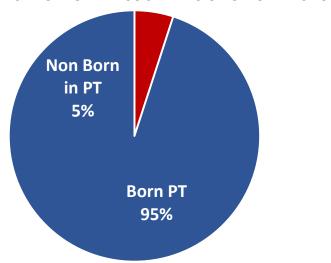

PA, PROGRAM OF ACTION MOURARIA, 2009

1989

AREA: **10 HA** 

N. FAMILIES: **1672** 

POPULATION RESIDENTS FREG. SOCORRO

E S. CRISTOVÃO/S. LOURENÇO: 9.483

RESIDENTS FROM OTHER COUNTRIES OF ORIGIN: 5%

FOREIGN RESIDENTS: 211

1989, SPECIAL PLAN MOURARIA, CARACTERIZATION POPULATION RESIDENTS COUNTRIES OF ORIGIN 2011

PES, MOURARIA, 1989

PA, PROGRAM OF ACTION MOURARIA, 2009

1989

AREA: **10 HA** 

N. FAMILIES: **1672** 

POPULATION RESIDENTS FREG. SOCORRO

E S. CRISTOVÃO/S. LOURENÇO: 9.483

RESIDENTS FROM OTHER COUNTRIES OF ORIGIN: 5%

**FOREIGN RESIDENTS: 211** 

XXI C, AND THE RENOVATION OF THE DISTRICT. ACTION PROGRAMME MOURARIA 2009.