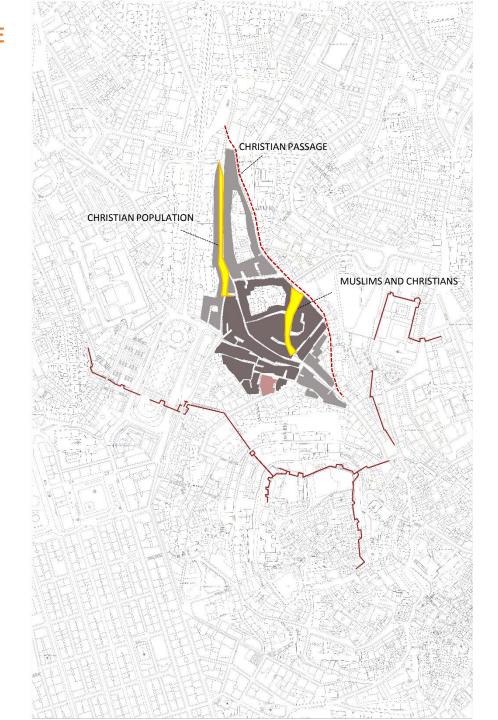

#### THE OUTSIDE-MOURARIA

WEAVER CARPET SHOPS POTTER SHOPS BLACKSMITH SHOPS

XIV C. A NEW CHRISTIAN POPULATION ESTABLISHES OUTSIDE THE ENCLOSED COMMUNITY. IT IS THE START OF A MULTIETHNIC NEW SUBURBIA

#### **MOURARIA MULTIFUNCTIONAL STRUCTURE**

XIV C. A NEW CHRISTIAN POPULATION ESTABLISHES OUTSIDE THE ENCLOSED COMMUNITY. IT IS THE START OF A MULTIETHNIC NEW SUBURBIA

XIV C. A NEW CHRISTIAN POPULATION ESTABLISHES OUTSIDE THE ENCLOSED COMMUNITY. IT IS THE START OF A MULTIETHNIC NEW SUBURBIA