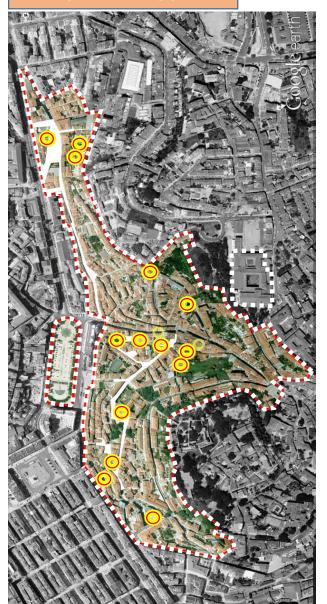

1950, AND THE DESTRUCTION OF DOWN MOURARIA

1989, SPECIAL PLAN MOURARIA, CARACTERIZATION POPULATION RESIDENTS FROM OTHER COUNTRIES OF ORIGIN 2011

**RESIDENTS FROM OTHER COUNTRIES OF ORIGIN PES 1989** 

PES, MOURARIA, 1989

PA, PROGRAM OF ACTION MOURARIA, 2009

1989

AREA: **10 HA** 

N. FAMILIES: **1672** 

POPULATION RESIDENTS FREG. SOCORRO

E S. CRISTOVÃO/S. LOURENÇO: 9.483

RESIDENTS FROM OTHER COUNTRIES OF ORIGIN: 5%

FOREIGN RESIDENTS: 211

1989, SPECIAL PLAN MOURARIA, CARACTERIZATION POPULATION RESIDENTS COUNTRIES OF ORIGIN 2011

PES, MOURARIA, 1989

PA, PROGRAM OF ACTION MOURARIA, 2009

1989

AREA: **10 HA** 

N. FAMILIES: **1672** 

POPULATION RESIDENTS FREG. SOCORRO

E S. CRISTOVÃO/S. LOURENÇO: 9.483

RESIDENTS FROM OTHER COUNTRIES OF ORIGIN: 5%

**FOREIGN RESIDENTS: 211** 

XXI C, AND THE RENOVATION OF THE DISTRICT. ACTION PROGRAMME MOURARIA 2009.