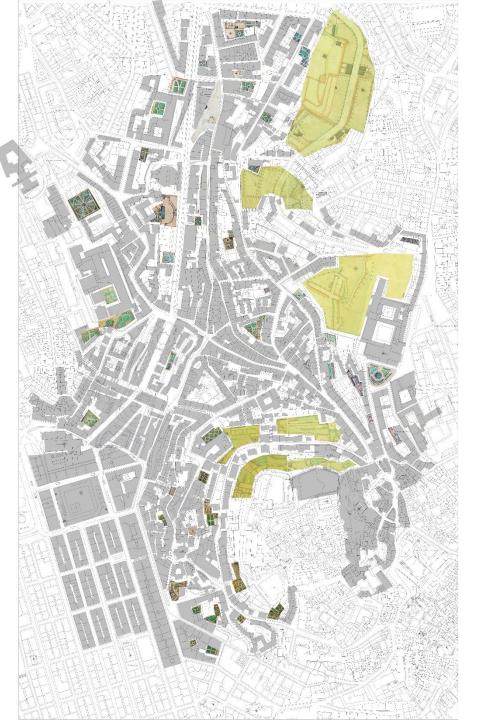

#### **GREEN STRUCTURE**

3. From a continuous system to the empty void

MOURARIA CLOSED BY WALLS FROM ITS DEFINITION AS COMUNAL SPACE FOR MUSLIMS AND JEWS (1147)

## **SPACE OF DISCONTINUITIES**

SURVEY FILIPE FOLQUE\_1856 SURVEY SILVA PINTO\_1911 SURVEY LISBON\_1950 G. EARTH\_2015