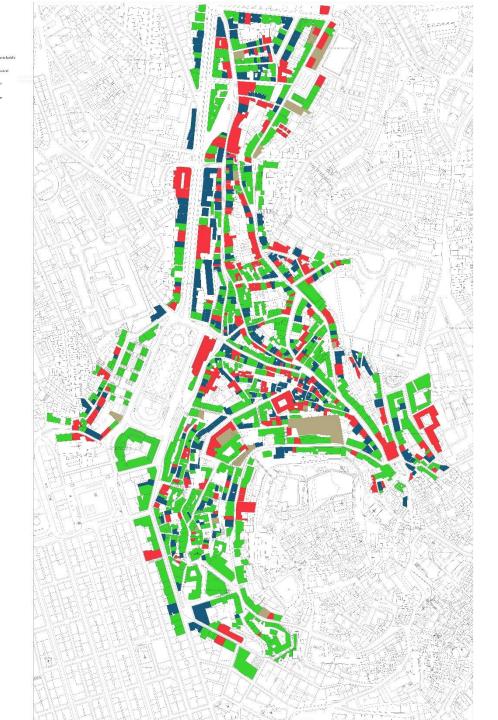

## MULTIFUNCTIONAL STRUCTURE SURVEY 2016 (CHAIA)

FUNCTIONAL STRUCTURE PORTUGUESE POPULATION

- Commerce (170)
- Services (318)
- Armazém (9)
- Indústria (6)

# MULTIFUNCTIONAL STRUCTURE SURVEY 2016 (CHAIA)

FUNCTIONAL STRUCTURE
OTHER COUNTRIES
CHINA, INDIA, BANGLADESH,
NEPAL, ANGOLA,
MOÇAMBIQUE, GUINÉ,
EUROPE AND SOUTH-AMERICA

- Commerce (328)
- Services (122)
- Armazém (0)
- Indústria (0)