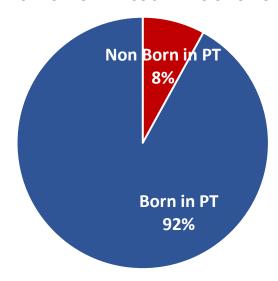

PA, PROGRAM OF ACTION MOURARIA, 2009

1989

AREA: **10 HA** 

N. FAMILIES: **1672** 

POPULATION RESIDENTS FREG. SOCORRO

E S. CRISTOVÃO/S. LOURENÇO: 9.483

RESIDENTS FROM OTHER COUNTRIES OF ORIGIN: 5%

FOREIGN RESIDENTS: 211

1989, SPECIAL PLAN MOURARIA, CARACTERIZATION POPULATION RESIDENTS COUNTRIES OF ORIGIN 2011

PES, MOURARIA, 1989

PA, PROGRAM OF ACTION MOURARIA, 2009

1989

AREA: **10 HA** 

N. FAMILIES: **1672** 

POPULATION RESIDENTS FREG. SOCORRO

E S. CRISTOVÃO/S. LOURENÇO: 9.483

RESIDENTS FROM OTHER COUNTRIES OF ORIGIN: 5%

**FOREIGN RESIDENTS: 211** 

XXI C, AND THE RENOVATION OF THE DISTRICT. ACTION PROGRAMME MOURARIA 2009.