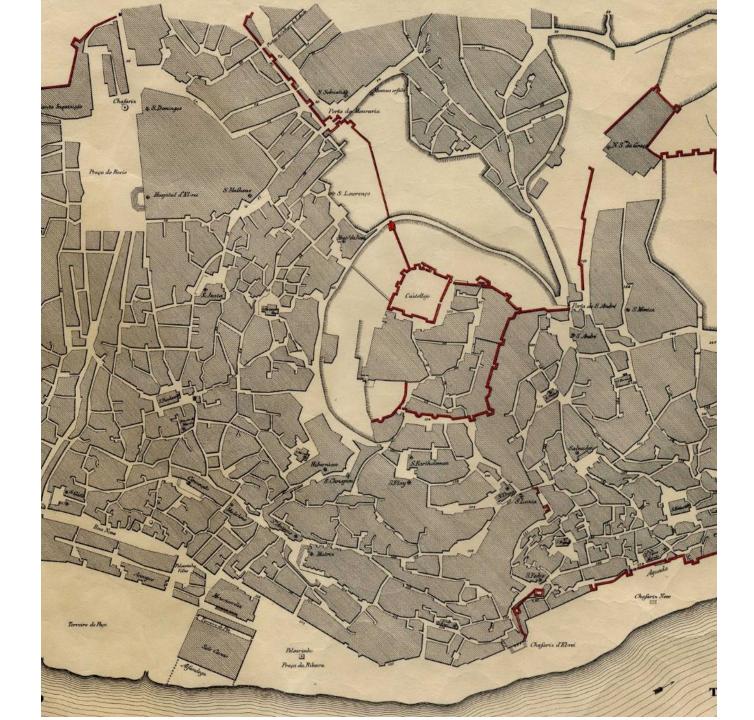

XVI to XVII C. DISCONTINUITY IN THE MULTIETHNIC NATURE OF THE NEIGHBOURHOOD. EXPULSION OF JEWS AND MUSLIMS (1496).

PLAN NUNES TINOCO\_1650

#### MOURARIA MULTIFUNCTIONAL STRUCTURE

XVI to XVII C. DISCONTINUITY IN THE MULTIETHNIC NATURE OF THE NEIGHBOURHOOD. EXPULSION OF JEWS AND MUSLIMS (1496).

PLAN NUNES TINOCO\_1650

XVIII C. AND THE ARRIVAL OF NEW NATIONAL MIGRATORY FLUXES, AND NOBLE FAMILIES.