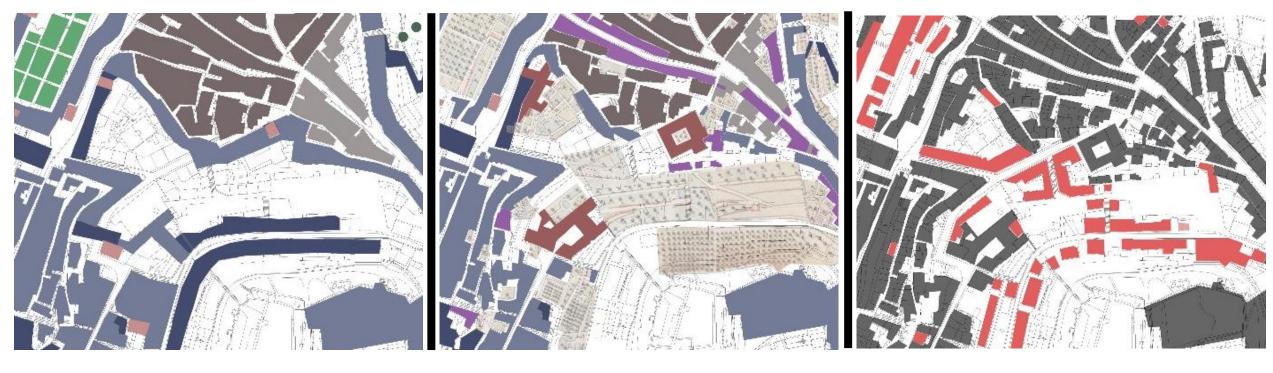

## CARTOGRAPHIC, HISTORICAL AND DOCUMENTARY SOURCES THREE HISTORICAL STAGES IN THE RELATION OF THE CITY WITH THE NEIGHBOURHOOD.

#### Inclusion, XVI to XVIII C.

MAP NUNES TINOCO\_1650

MAP LISBON CITY 1761

MAPS MONTEIRO DE CARVALHO\_1770

LISBON TOPOGRAPHIC MAP\_1780

#### Centrality, XIX C. to nowadays

SURVEY FILIPE FOLQUE\_1856
SURVEY SILVA PINTO\_1911
SURVEY LISBON\_1950
URBANIZATION PLAN NHM 1997

SURVEY CHAIA\_2016

THE OUTSIDE-MOURARIA
Suburbia, XII to XV C.

PLAN NUNES TINOCO\_1650

THE INSIDE-MOURARIA
Inclusion, XVI to XVIII C.

LISBON TOPOGRAPHIC MAP\_1780

THE CENTRAL-MOURARIA
Centrality, XIX C. to nowadays

SURVEY LISBON\_1950