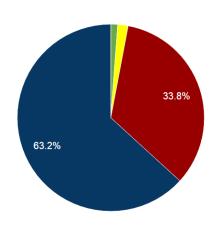

## MULTIFUNCTIONAL STRUCTURE SURVEY 2016 (CHAIA)

FUNCTIONAL STRUCTURE PORTUGUESE POPULATION

- Commerce (170)
- Services (318)
- Armazém (9)
- Indústria (6)

# MULTIFUNCTIONAL STRUCTURE SURVEY 2016 (CHAIA)

FUNCTIONAL STRUCTURE
OTHER COUNTRIES
CHINA, INDIA, BANGLADESH,
NEPAL, ANGOLA,
MOÇAMBIQUE, GUINÉ,
EUROPE AND SOUTH-AMERICA

- Commerce (328)
- Services (122)
- Armazém (0)
- Indústria (0)