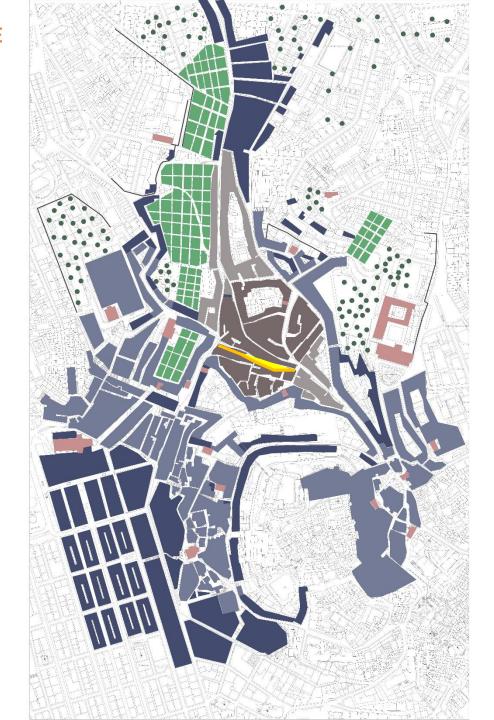

#### MOURARIA MULTIFUNCTIONAL STRUCTURE

XVI to XVII C. DISCONTINUITY IN THE MULTIETHNIC NATURE OF THE NEIGHBOURHOOD. EXPULSION OF JEWS AND MUSLIMS (1496).

PLAN NUNES TINOCO\_1650

XVIII C. AND THE ARRIVAL OF NEW NATIONAL MIGRATORY FLUXES, AND NOBLE FAMILIES.

MAP LISBON CITY\_1761, AFTER EARTHQUAKE 1755

XVIII C. AND THE ARRIVAL OF NEW NATIONAL MIGRATORY FLUXES, AND NOBLE FAMILIES.

LISBON TOPOGRAPHIC MAP\_1780