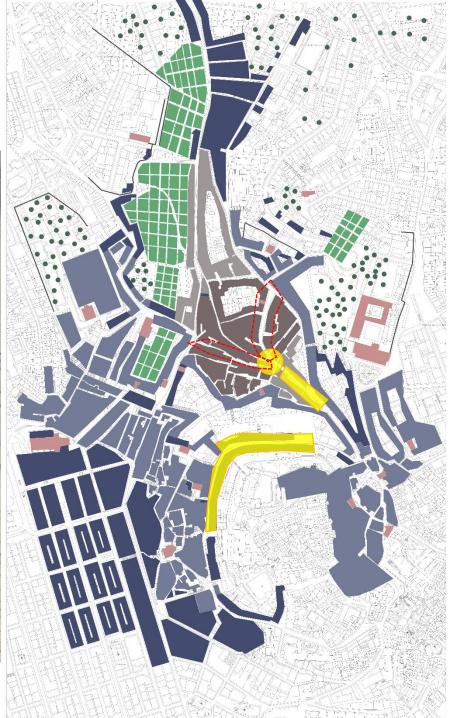

#### **MULTICULTURAL STRUCTURE**

A landscape of (dis)continuities

#### **MULTIFUNCIONAL STRUCTURE**

2. From segregation to global comerce

#### **GREEN STRUCTURE**

3. From a continuous system to the empty void

MOURARIA CLOSED BY WALLS FROM ITS DEFINITION AS COMUNAL SPACE FOR MUSLIMS AND JEWS (1147)

#### MOURARIA MULTIFUNCTIONAL STRUCTURE

MOURARIA CLOSED BY WALLS FROM ITS DEFINITION AS COMUNAL SPACE FOR MUSLIMS AND JEWS (1147)