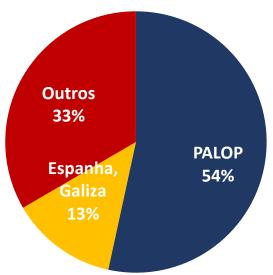

1950, AND THE DESTRUCTION OF DOWN MOURARIA

1989, SPECIAL PLAN MOURARIA, CARACTERIZATION POPULATION RESIDENTS FROM OTHER COUNTRIES OF ORIGIN 2011

**RESIDENTS FROM OTHER COUNTRIES OF ORIGIN PES 1989** 

PES, MOURARIA, 1989

PA, PROGRAM OF ACTION MOURARIA, 2009

1989

AREA: **10 HA** 

N. FAMILIES: **1672** 

POPULATION RESIDENTS FREG. SOCORRO

E S. CRISTOVÃO/S. LOURENÇO: 9.483

RESIDENTS FROM OTHER COUNTRIES OF ORIGIN: 5%

FOREIGN RESIDENTS: 211

1989, SPECIAL PLAN MOURARIA, CARACTERIZATION POPULATION RESIDENTS COUNTRIES OF ORIGIN 2011

PES, MOURARIA, 1989

PA, PROGRAM OF ACTION MOURARIA, 2009

1989

AREA: **10 HA** 

N. FAMILIES: **1672** 

POPULATION RESIDENTS FREG. SOCORRO

E S. CRISTOVÃO/S. LOURENÇO: 9.483

RESIDENTS FROM OTHER COUNTRIES OF ORIGIN: 5%

**FOREIGN RESIDENTS: 211** 

XXI C, AND THE RENOVATION OF THE DISTRICT. ACTION PROGRAMME MOURARIA 2009.