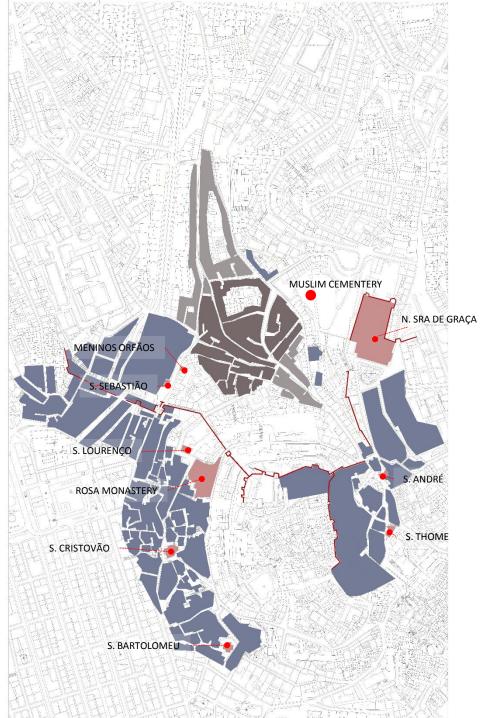

#### MOURARIA MULTIFUNCTIONAL STRUCTURE

MOURARIA CLOSED BY WALLS FROM ITS DEFINITION AS COMUNAL SPACE FOR MUSLIMS AND JEWS (1147)

#### THE OUTSIDE-MOURARIA

WEAVER CARPET SHOPS POTTER SHOPS BLACKSMITH SHOPS

XIV C. A NEW CHRISTIAN POPULATION ESTABLISHES OUTSIDE THE ENCLOSED COMMUNITY. IT IS THE START OF A MULTIETHNIC NEW SUBURBIA

#### **MOURARIA MULTIFUNCTIONAL STRUCTURE**

XIV C. A NEW CHRISTIAN POPULATION ESTABLISHES OUTSIDE THE ENCLOSED COMMUNITY. IT IS THE START OF A MULTIETHNIC NEW SUBURBIA

XIV C. A NEW CHRISTIAN POPULATION ESTABLISHES OUTSIDE THE ENCLOSED COMMUNITY. IT IS THE START OF A MULTIETHNIC NEW SUBURBIA