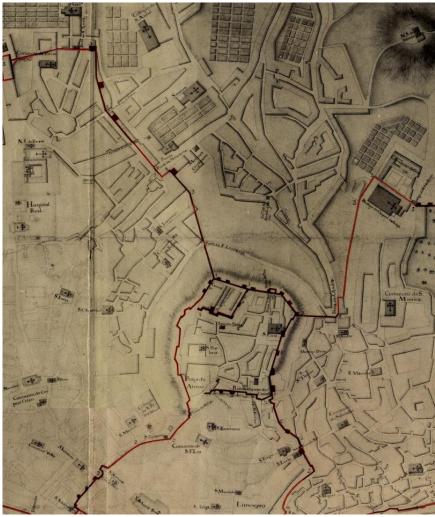

MAP LISBON CITY\_1761, AFTER EARTHQUAKE 1755

XVIII C. AND THE ARRIVAL OF NEW NATIONAL MIGRATORY FLUXES, AND NOBLE FAMILIES.

LISBON TOPOGRAPHIC MAP\_1780