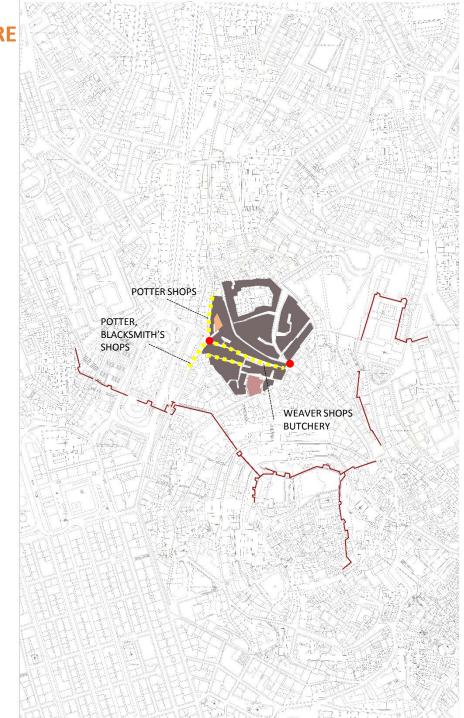

#### THE OUTSIDE-MOURARIA

WEAVER CARPET SHOPS POTTER SHOPS BLACKSMITH SHOPS

XIV C. A NEW CHRISTIAN POPULATION ESTABLISHES OUTSIDE THE ENCLOSED COMMUNITY. IT IS THE START OF A MULTIETHNIC NEW SUBURBIA

#### **MOURARIA MULTIFUNCTIONAL STRUCTURE**

XIV C. A NEW CHRISTIAN POPULATION ESTABLISHES OUTSIDE THE ENCLOSED COMMUNITY. IT IS THE START OF A MULTIETHNIC NEW SUBURBIA

XIV C. A NEW CHRISTIAN POPULATION ESTABLISHES OUTSIDE THE ENCLOSED COMMUNITY. IT IS THE START OF A MULTIETHNIC NEW SUBURBIA