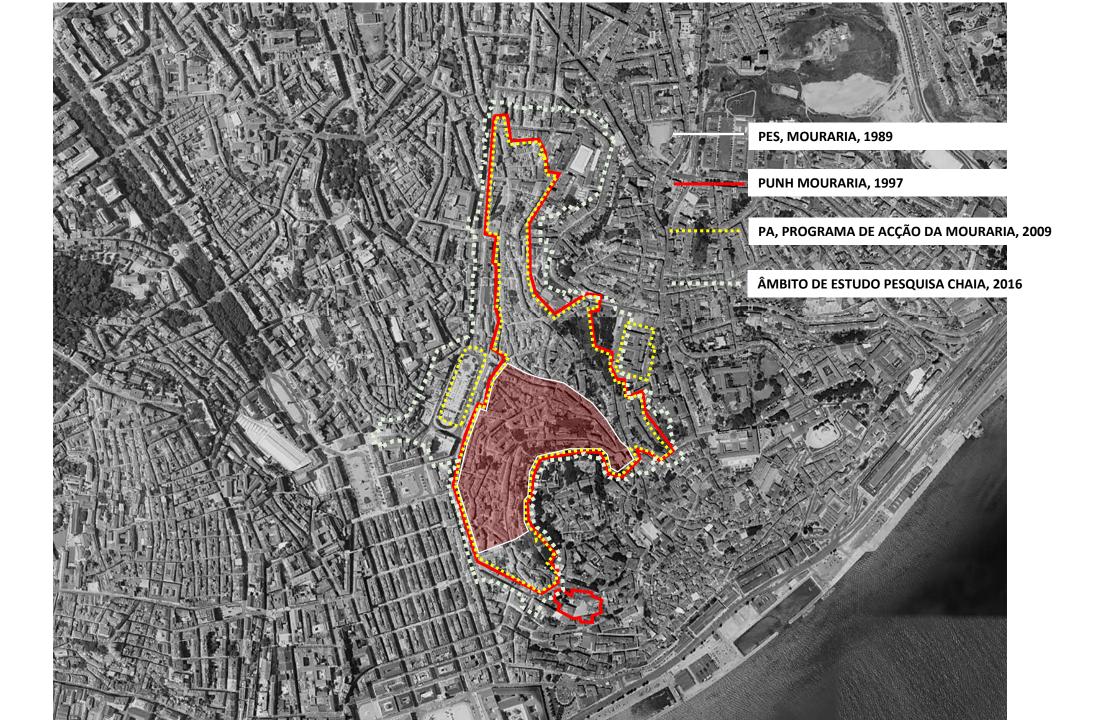

## CARTOGRAPHIC, HISTORICAL AND DOCUMENTARY SOURCES THREE HISTORICAL STAGES IN THE RELATION OF THE CITY WITH THE NEIGHBOURHOOD.

1950, AND THE DESTRUCTION OF DOWN MOURARIA

1989, SPECIAL PLAN MOURARIA, CARACTERIZATION POPULATION RESIDENTS FROM OTHER COUNTRIES OF ORIGIN 2011

**RESIDENTS FROM OTHER COUNTRIES OF ORIGIN PES 1989** 

PES, MOURARIA, 1989

PA, PROGRAM OF ACTION MOURARIA, 2009

1989

AREA: **10 HA** 

N. FAMILIES: **1672** 

POPULATION RESIDENTS FREG. SOCORRO

E S. CRISTOVÃO/S. LOURENÇO: 9.483

RESIDENTS FROM OTHER COUNTRIES OF ORIGIN: 5%

FOREIGN RESIDENTS: 211

1989, SPECIAL PLAN MOURARIA, CARACTERIZATION POPULATION RESIDENTS COUNTRIES OF ORIGIN 2011

PES, MOURARIA, 1989

PA, PROGRAM OF ACTION MOURARIA, 2009

1989

AREA: **10 HA** 

N. FAMILIES: **1672** 

POPULATION RESIDENTS FREG. SOCORRO

E S. CRISTOVÃO/S. LOURENÇO: 9.483

RESIDENTS FROM OTHER COUNTRIES OF ORIGIN: 5%

**FOREIGN RESIDENTS: 211** 

XXI C, AND THE RENOVATION OF THE DISTRICT. ACTION PROGRAMME MOURARIA 2009.