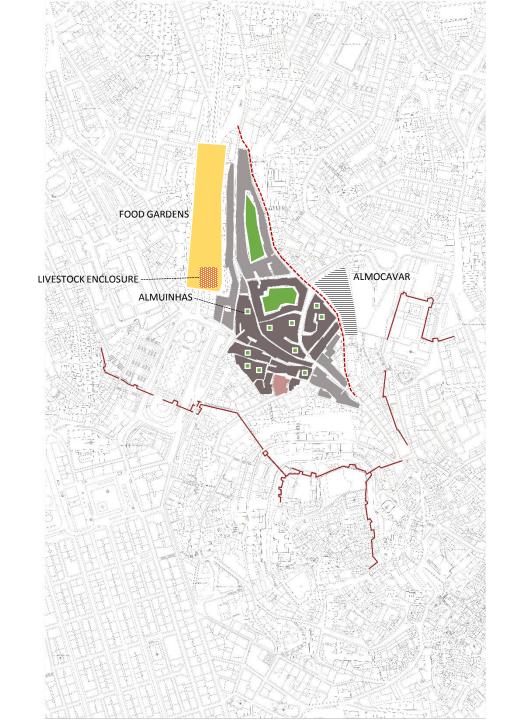

#### **GREEN STRUCTURE**

3. From a continuous system to the empty void

MOURARIA CLOSED BY WALLS FROM ITS DEFINITION AS COMUNAL SPACE FOR MUSLIMS AND JEWS (1147)

#### MOURARIA MULTIFUNCTIONAL STRUCTURE

MOURARIA CLOSED BY WALLS FROM ITS DEFINITION AS COMUNAL SPACE FOR MUSLIMS AND JEWS (1147)