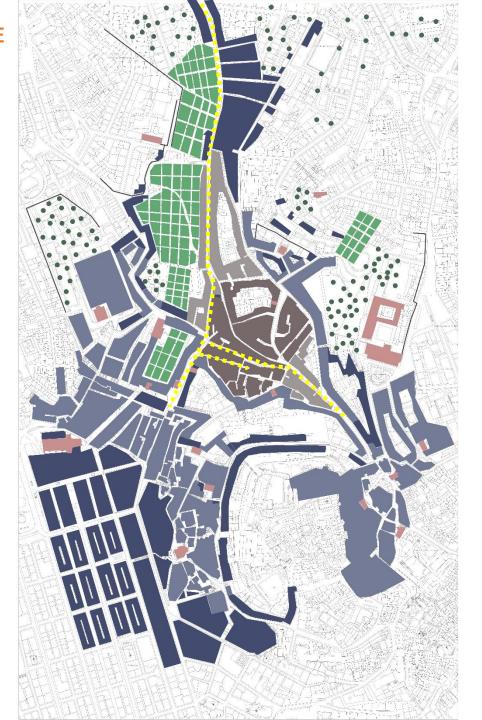

#### **GREEN STRUCTURE**

3. From a continuous system to the empty void

MOURARIA CLOSED BY WALLS FROM ITS DEFINITION AS COMUNAL SPACE FOR MUSLIMS AND JEWS (1147)

#### MOURARIA MULTIFUNCTIONAL STRUCTURE

MOURARIA CLOSED BY WALLS FROM ITS DEFINITION AS COMUNAL SPACE FOR MUSLIMS AND JEWS (1147)