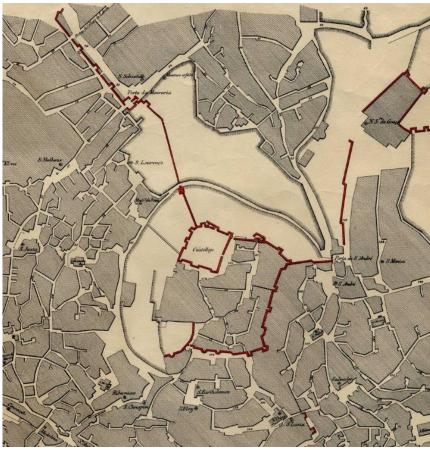

XVI to XVII C. DISCONTINUITY IN THE MULTIETHNIC NATURE OF THE NEIGHBOURHOOD. EXPULSION OF JEWS AND MUSLIMS (1496).

PLAN NUNES TINOCO\_1650

#### MOURARIA MULTIFUNCTIONAL STRUCTURE

XVI to XVII C. DISCONTINUITY IN THE MULTIETHNIC NATURE OF THE NEIGHBOURHOOD. EXPULSION OF JEWS AND MUSLIMS (1496).

PLAN NUNES TINOCO\_1650

XVIII C. AND THE ARRIVAL OF NEW NATIONAL MIGRATORY FLUXES, AND NOBLE FAMILIES.

MAP LISBON CITY\_1761, AFTER EARTHQUAKE 1755

XVIII C. AND THE ARRIVAL OF NEW NATIONAL MIGRATORY FLUXES, AND NOBLE FAMILIES.

LISBON TOPOGRAPHIC MAP\_1780