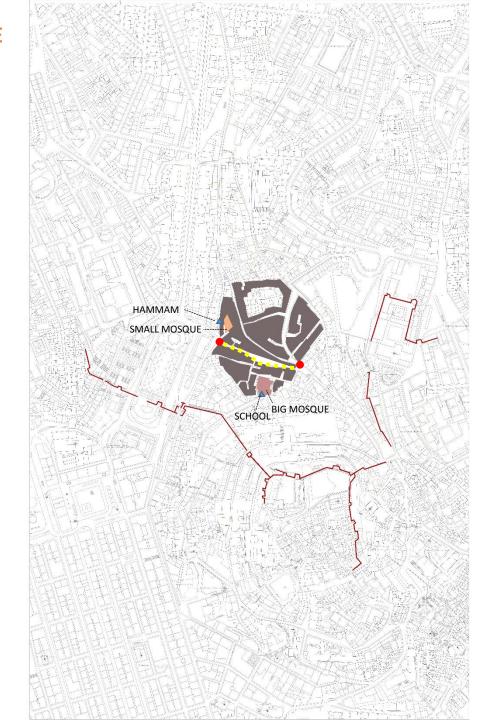

#### MOURARIA MULTIFUNCTIONAL STRUCTURE

MOURARIA CLOSED BY WALLS FROM ITS DEFINITION AS COMUNAL SPACE FOR MUSLIMS AND JEWS (1147)

#### **MOURARIA MULTIFUNCTIONAL STRUCTURE**

XIV C. A NEW CHRISTIAN POPULATION ESTABLISHES OUTSIDE THE ENCLOSED COMMUNITY. IT IS THE START OF A MULTIETHNIC NEW SUBURBIA

XIV C. A NEW CHRISTIAN POPULATION ESTABLISHES OUTSIDE THE ENCLOSED COMMUNITY. IT IS THE START OF A MULTIETHNIC NEW SUBURBIA

#### **MOURARIA MULTIFUNCIONAL STRUCTURE**

MOURARIA CLOSED BY WALLS FROM ITS DEFINITION AS COMUNAL SPACE FOR MUSLIMS AND JEWS (1147)

MOURARIA CLOSED BY WALLS FROM ITS DEFINITION AS COMUNAL SPACE FOR MUSLIMS AND JEWS (1147)

MOURARIA CLOSED BY WALLS FROM ITS DEFINITION AS COMUNAL SPACE FOR MUSLIMS AND JEWS (1147)

SURVEY FILIPE FOLQUE\_1856

XIX AND XX C, AND THE ARRIVAL OF SPANISH IMIGRANTS. INCREASE IN POPULATIONAL DENSITIES.