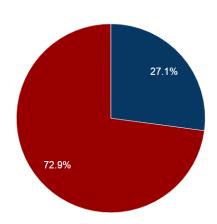

## MULTIFUNCTIONAL STRUCTURE SURVEY 2016 (CHAIA)

FUNCTIONAL STRUCTURE PORTUGUESE POPULATION

- Commerce (170)
- Services (318)
- Armazém (9)
- Indústria (6)

# MULTIFUNCTIONAL STRUCTURE SURVEY 2016 (CHAIA)

FUNCTIONAL STRUCTURE
OTHER COUNTRIES
CHINA, INDIA, BANGLADESH,
NEPAL, ANGOLA,
MOÇAMBIQUE, GUINÉ,
EUROPE AND SOUTH-AMERICA

- Commerce (328)
- Services (122)
- Armazém (0)
- Indústria (0)