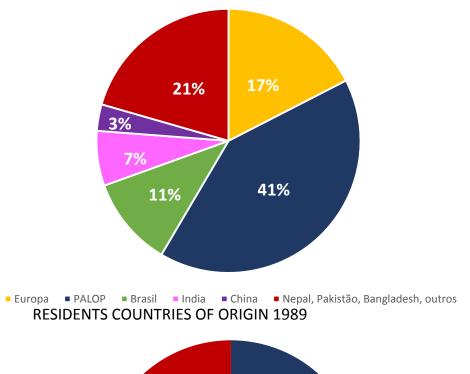

1950, AND THE DESTRUCTION OF DOWN MOURARIA

1989, SPECIAL PLAN MOURARIA, CARACTERIZATION POPULATION RESIDENTS FROM OTHER COUNTRIES OF ORIGIN 2011

**RESIDENTS FROM OTHER COUNTRIES OF ORIGIN PES 1989** 

PES, MOURARIA, 1989

PA, PROGRAM OF ACTION MOURARIA, 2009

1989

AREA: **10 HA** 

N. FAMILIES: **1672** 

POPULATION RESIDENTS FREG. SOCORRO

E S. CRISTOVÃO/S. LOURENÇO: 9.483

RESIDENTS FROM OTHER COUNTRIES OF ORIGIN: 5%

FOREIGN RESIDENTS: 211

1989, SPECIAL PLAN MOURARIA, CARACTERIZATION POPULATION RESIDENTS COUNTRIES OF ORIGIN 2011

PES, MOURARIA, 1989

PA, PROGRAM OF ACTION MOURARIA, 2009

1989

AREA: **10 HA** 

N. FAMILIES: **1672** 

POPULATION RESIDENTS FREG. SOCORRO

E S. CRISTOVÃO/S. LOURENÇO: 9.483

RESIDENTS FROM OTHER COUNTRIES OF ORIGIN: 5%

**FOREIGN RESIDENTS: 211** 

XXI C, AND THE RENOVATION OF THE DISTRICT. ACTION PROGRAMME MOURARIA 2009.