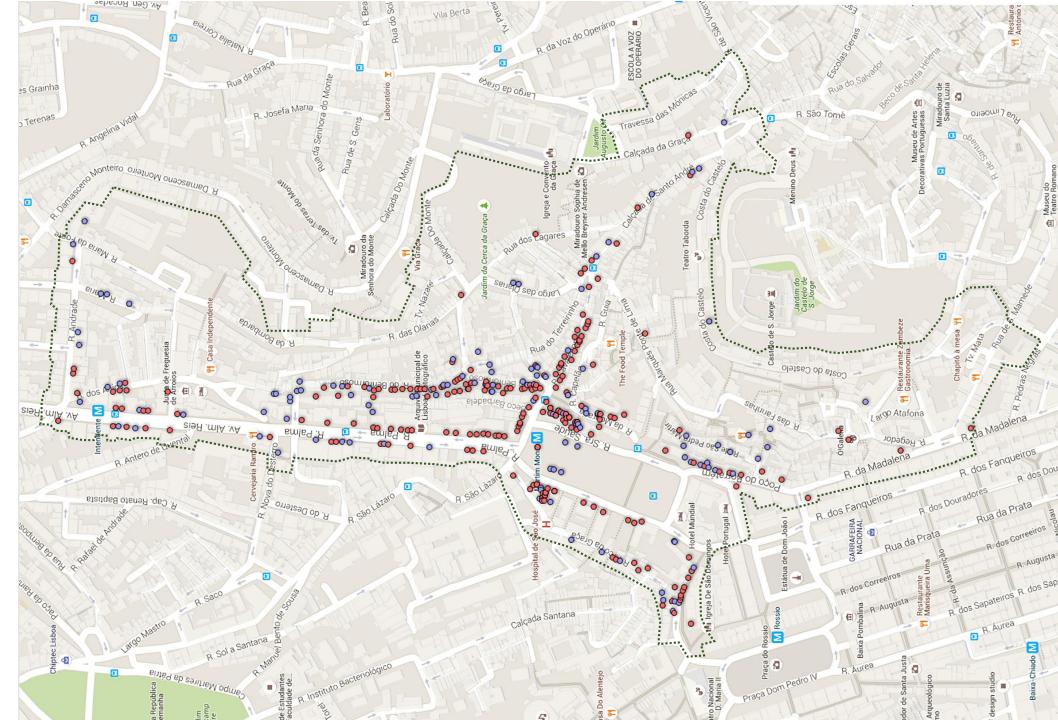

## MULTIFUNCTIONAL STRUCTURE SURVEY 2016 (CHAIA)

FUNCTIONAL STRUCTURE PORTUGUESE POPULATION

- Commerce (170)
- Services (318)
- Armazém (9)
- Indústria (6)

# MULTIFUNCTIONAL STRUCTURE SURVEY 2016 (CHAIA)

FUNCTIONAL STRUCTURE
OTHER COUNTRIES
CHINA, INDIA, BANGLADESH,
NEPAL, ANGOLA,
MOÇAMBIQUE, GUINÉ,
EUROPE AND SOUTH-AMERICA

- Commerce (328)
- Services (122)
- Armazém (0)
- Indústria (0)