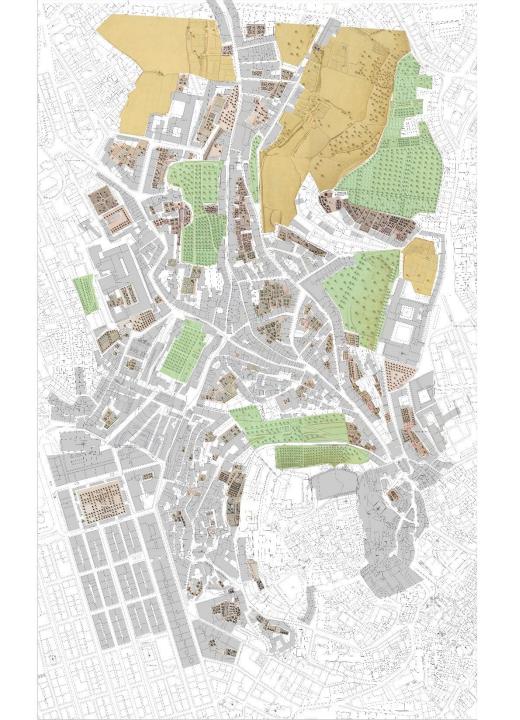

## MULTIFUNCTIONAL STRUCTURE SURVEY 2016 (CHAIA)

FUNCTIONAL STRUCTURE PORTUGUESE POPULATION

- Commerce (170)
- Services (318)
- Armazém (9)
- Indústria (6)

# MULTIFUNCTIONAL STRUCTURE SURVEY 2016 (CHAIA)

FUNCTIONAL STRUCTURE
OTHER COUNTRIES
CHINA, INDIA, BANGLADESH,
NEPAL, ANGOLA,
MOÇAMBIQUE, GUINÉ,
EUROPE AND SOUTH-AMERICA

- Commerce (328)
- Services (122)
- Armazém (0)
- Indústria (0)