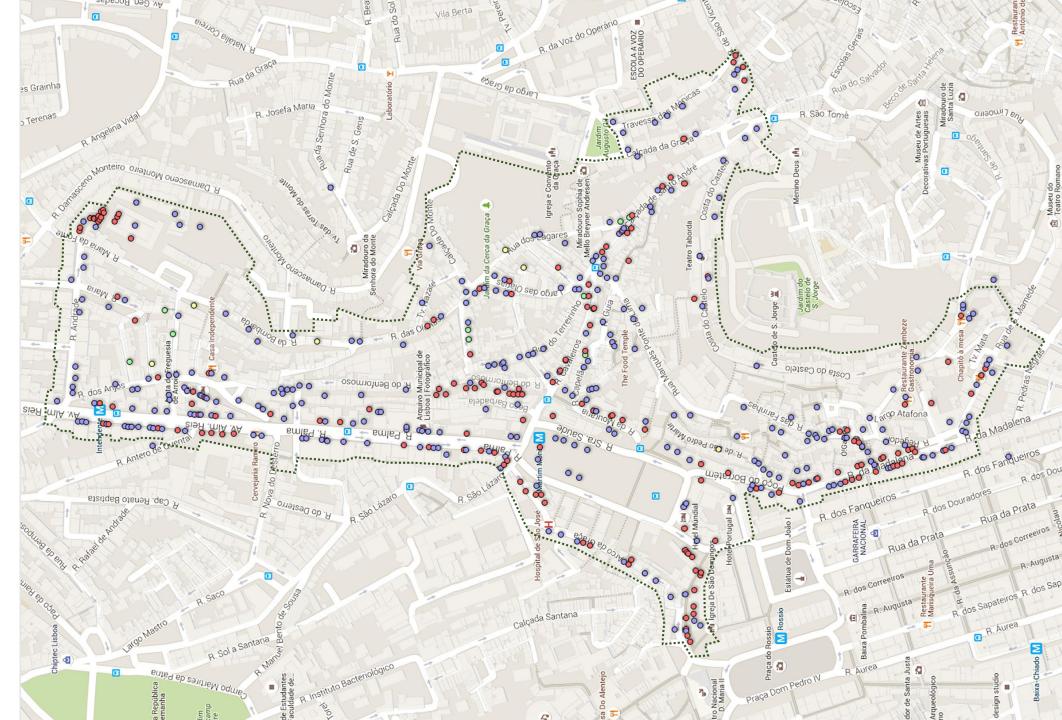

1950, AND THE DESTRUCTION OF DOWN MOURARIA

1989, SPECIAL PLAN MOURARIA, CARACTERIZATION POPULATION RESIDENTS FROM OTHER COUNTRIES OF ORIGIN 2011

**RESIDENTS FROM OTHER COUNTRIES OF ORIGIN PES 1989** 

PES, MOURARIA, 1989

PA, PROGRAM OF ACTION MOURARIA, 2009

1989

AREA: **10 HA** 

N. FAMILIES: **1672** 

POPULATION RESIDENTS FREG. SOCORRO

E S. CRISTOVÃO/S. LOURENÇO: 9.483

RESIDENTS FROM OTHER COUNTRIES OF ORIGIN: 5%

FOREIGN RESIDENTS: 211

1989, SPECIAL PLAN MOURARIA, CARACTERIZATION POPULATION RESIDENTS COUNTRIES OF ORIGIN 2011

PES, MOURARIA, 1989

PA, PROGRAM OF ACTION MOURARIA, 2009

1989

AREA: **10 HA** 

N. FAMILIES: **1672** 

POPULATION RESIDENTS FREG. SOCORRO

E S. CRISTOVÃO/S. LOURENÇO: 9.483

RESIDENTS FROM OTHER COUNTRIES OF ORIGIN: 5%

**FOREIGN RESIDENTS: 211** 

XXI C, AND THE RENOVATION OF THE DISTRICT. ACTION PROGRAMME MOURARIA 2009.