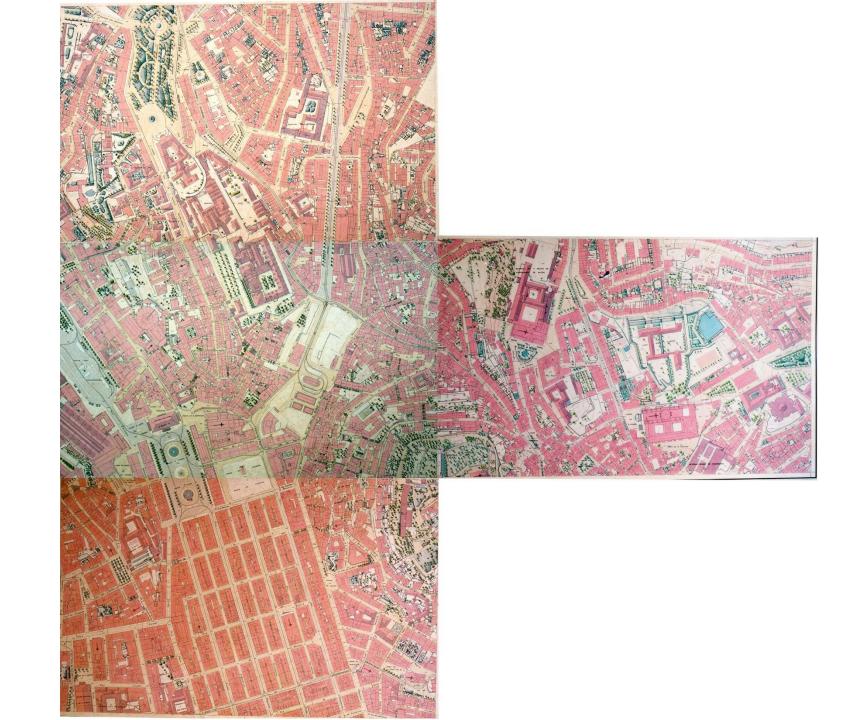

## CARTOGRAPHIC, HISTORICAL AND DOCUMENTARY SOURCES THREE HISTORICAL STAGES IN THE RELATION OF THE CITY WITH THE NEIGHBOURHOOD.

#### Centrality, XIX C. to nowadays

SURVEY FILIPE FOLQUE\_1856
SURVEY SILVA PINTO\_1911
SURVEY LISBON\_1950
URBANIZATION PLAN NHM 1997

SURVEY CHAIA\_2016

THE OUTSIDE-MOURARIA
Suburbia, XII to XV C.

PLAN NUNES TINOCO\_1650

THE INSIDE-MOURARIA
Inclusion, XVI to XVIII C.

LISBON TOPOGRAPHIC MAP\_1780

THE CENTRAL-MOURARIA
Centrality, XIX C. to nowadays

SURVEY LISBON\_1950