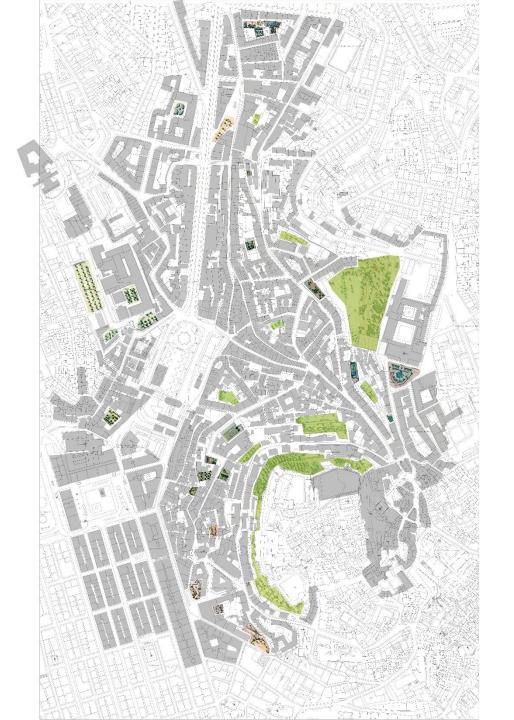

#### **GREEN STRUCTURE**

3. From a continuous system to the empty void

MOURARIA CLOSED BY WALLS FROM ITS DEFINITION AS COMUNAL SPACE FOR MUSLIMS AND JEWS (1147)

## **SPACE OF DISCONTINUITIES**

SURVEY FILIPE FOLQUE\_1856 SURVEY SILVA PINTO\_1911 SURVEY LISBON\_1950 G. EARTH\_2015