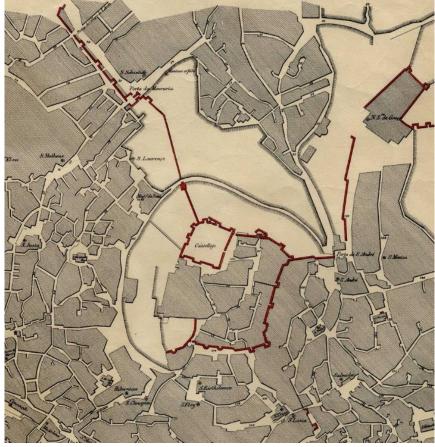

XVI to XVII C. DISCONTINUITY IN THE MULTIETHNIC NATURE OF THE NEIGHBOURHOOD. EXPULSION OF JEWS AND MUSLIMS (1496).

PLAN NUNES TINOCO\_1650

#### MOURARIA MULTIFUNCTIONAL STRUCTURE

XVI to XVII C. DISCONTINUITY IN THE MULTIETHNIC NATURE OF THE NEIGHBOURHOOD. EXPULSION OF JEWS AND MUSLIMS (1496).

PLAN NUNES TINOCO\_1650

XVIII C. AND THE ARRIVAL OF NEW NATIONAL MIGRATORY FLUXES, AND NOBLE FAMILIES.