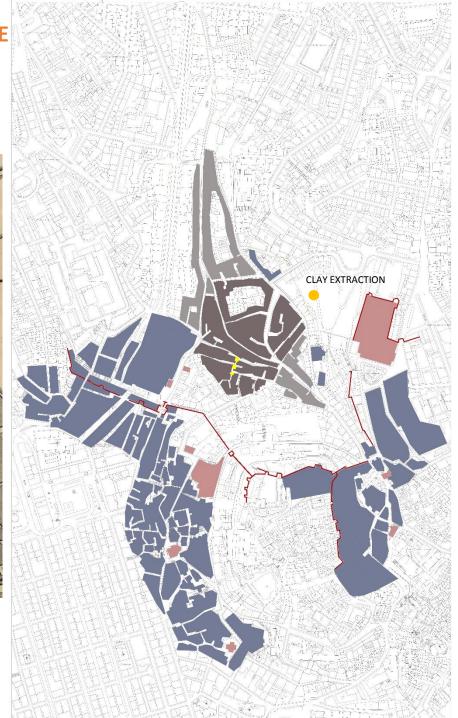

## **SPACE OF CHANGES**

MAPS MONTEIRO DE CARVALHO\_1770

SURVEY FILIPE FOLQUE\_1856

SURVEY SILVA PINTO\_1911