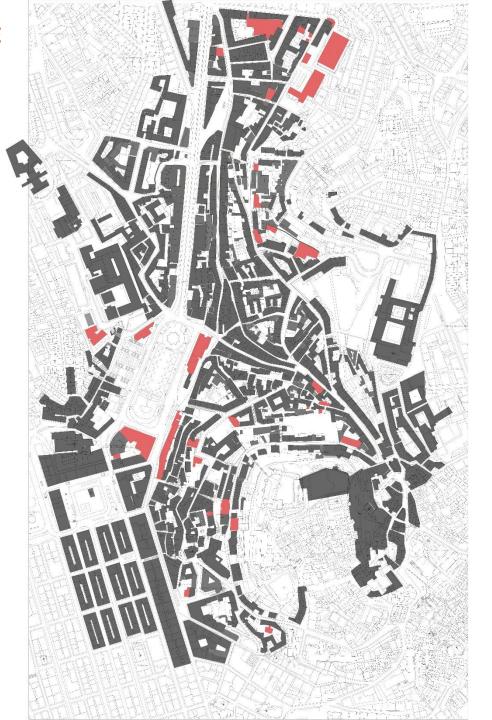

## MULTIFUNCTIONAL STRUCTURE SURVEY 2016 (CHAIA)

FUNCTIONAL STRUCTURE PORTUGUESE POPULATION

- Commerce (170)
- Services (318)
- Armazém (9)
- Indústria (6)

# MULTIFUNCTIONAL STRUCTURE SURVEY 2016 (CHAIA)

FUNCTIONAL STRUCTURE
OTHER COUNTRIES
CHINA, INDIA, BANGLADESH,
NEPAL, ANGOLA,
MOÇAMBIQUE, GUINÉ,
EUROPE AND SOUTH-AMERICA

- Commerce (328)
- Services (122)
- Armazém (0)
- Indústria (0)