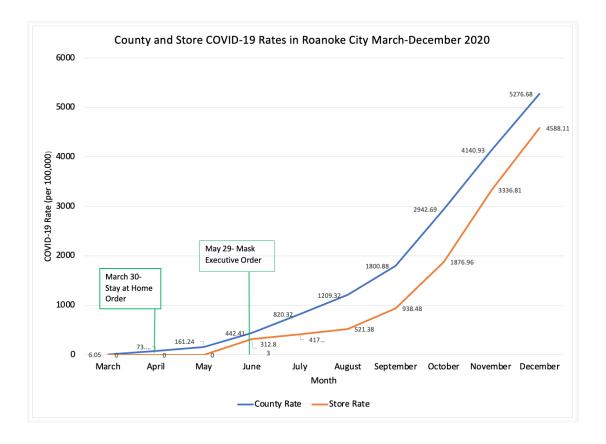

## **Supplemental Table**

 Table 4: Mean Percentage of Time Between April and August 2020 that Stores Practiced

 Specific Safety Behaviors by Whether or Not Store Covid-19 Rate was Above County Rate

 or Not