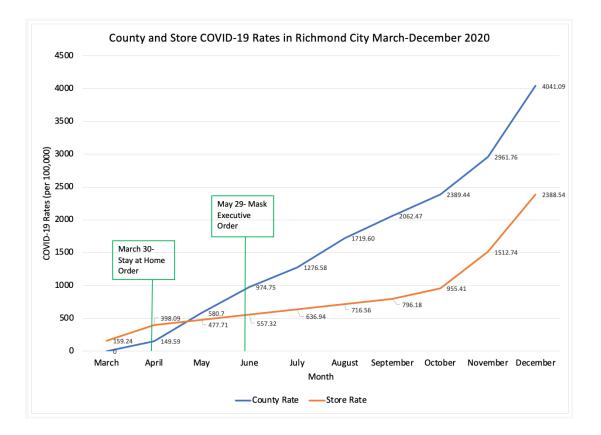

## **Supplemental Table**

 Table 4: Mean Percentage of Time Between April and August 2020 that Stores Practiced

 Specific Safety Behaviors by Whether or Not Store Covid-19 Rate was Above County Rate

 or Not