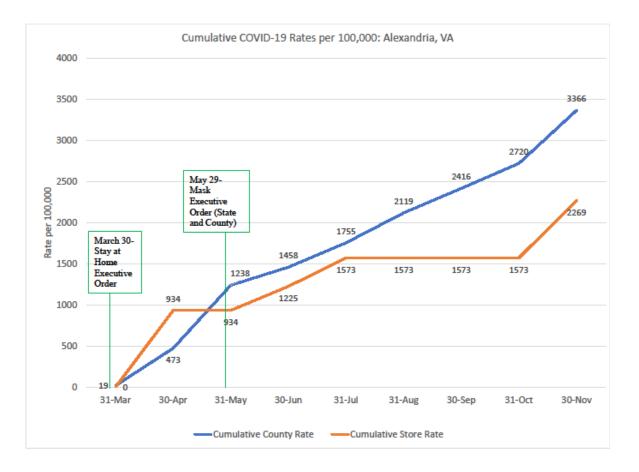

Union Efforts to Reduce Covid-19 Infections among Grocery Store Workers Introduction Nancy A. Crowell, Alan Hanson, Louisa Boudreau, Robyn Robbins, Rosemary K. Sokas

Union Efforts to Reduce Covid-19 Infections among Grocery Store Workers Introduction