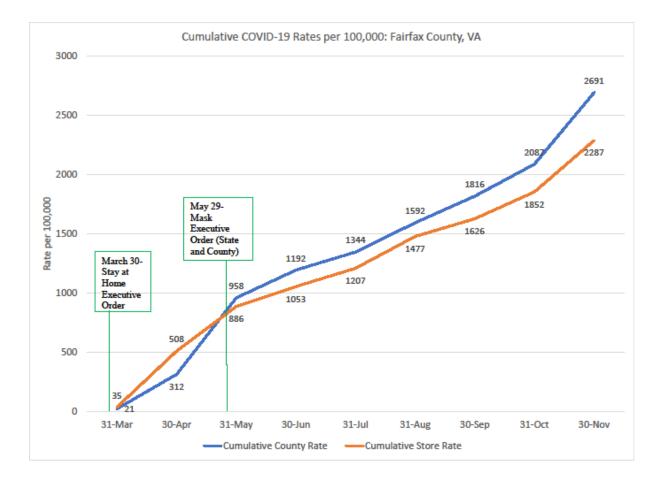

Union Efforts to Reduce Covid-19 Infections among Grocery Store Workers Introduction Nancy A. Crowell, Alan Hanson, Louisa Boudreau, Robyn Robbins, Rosemary K. Sokas

Union Efforts to Reduce Covid-19 Infections among Grocery Store Workers Introduction