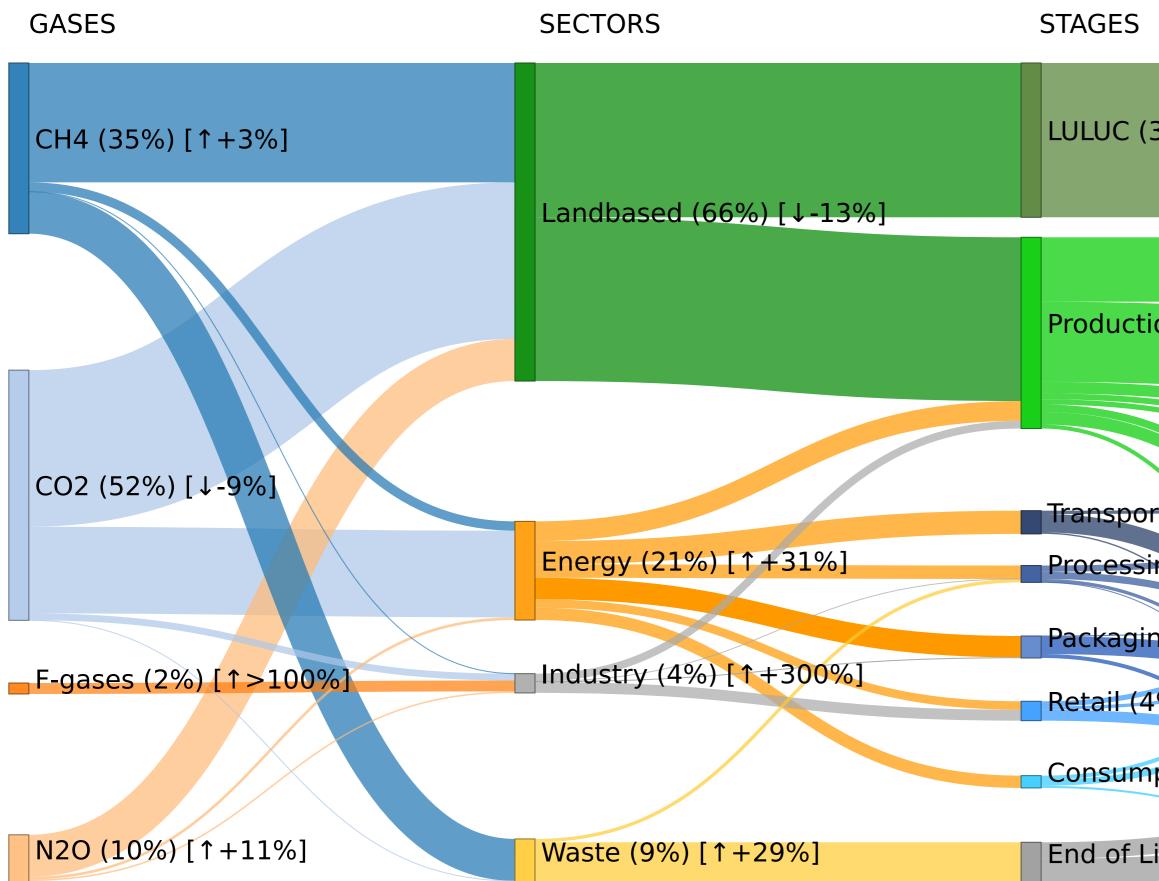

## Country Group: World; Year: 2015

## CATEGORIES

|                                      |                                                                                                                                                                            | _            |
|--------------------------------------|----------------------------------------------------------------------------------------------------------------------------------------------------------------------------|--------------|
| (32%) [↓-26%]                        | LULUC (32%)                                                                                                                                                                | CH4 (35%)    |
|                                      | Agriculture (13%)                                                                                                                                                          |              |
| tion (40%) [1+3%]                    | Enteric Ferment (17%)                                                                                                                                                      |              |
| ort (5%) [↑+67%]<br>ing (4%) [↑+33%] | Manure (2%)<br>Indirect N2O (1%)<br>Ener for household (1%)<br>Ener for transport (1%)<br>Ener for production (1%)<br>Ener for retail (1%)<br>Ener for agric. fishing (1%) | CO2 (52%)    |
| ng (5%) [↑+67%]                      | Chemicals (2%)<br>Residential (5%)                                                                                                                                         |              |
| 4%) [1+300%]                         | Industrial (5%)<br>Road Transport (4%)                                                                                                                                     | F-gases (2%) |
| nption (3%) [1+50%]                  | Products (2%)<br>Solid waste (3%)                                                                                                                                          |              |
| _ife (9%) [↑+29%]                    | Waste water (6%)<br>Other (2%)                                                                                                                                             | N2O (10%)    |