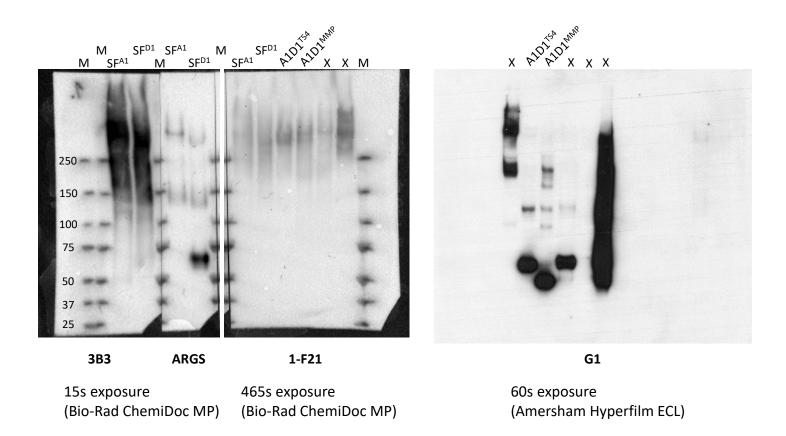

## Figure S2 (Original uncropped membrane images used for Figure 3)

Figure S2. Western blot of synovial fluid and cartilage samples.

Synovial fluid (SF) A1 and D1 samples on membranes probed with antibodies against 6-sulfated chondroitin sulfate stubs (3B3), aggrecan epitope 1-F21 and ARGS-aggrecan. ADAMTS-4 (TS4) or MMP-3 (MMP) *in vitro* digested cartilage A1D1 aggrecan samples on membranes probed with antibodies against aggrecan epitope 1-F21 and G1-domain of aggrecan. The kDa of molecular weight markers (M) are indicated. The images are from different experiments (with different exposures) showing representative signals from full size blotted gel. X = samples not discussed (not included) in manuscript.