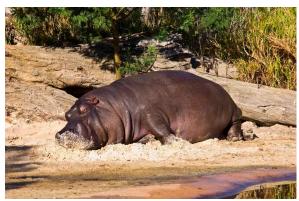

https://www.nationalgeographic.com/magazine/2013/08/serengeti-lions/. Copyright 2015 by M. Nichols/National Geographic Image Collection.

**Figure 7.** Hippopotamuses (pictured, a Nile hippo at an Australian zoo) have skin pigments that protect them against sunburn. From National Geographic Image Collection, by J. Edwards, 2015, https://news.nationalgeographic.com/2015/08/150815-animals-sunscreen-health-science-hippos/. Copyright 2015 by J. Edwards/National Geographic Image Collection.