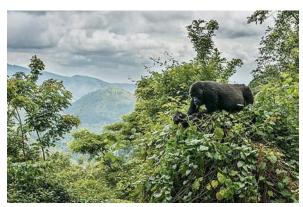

**Figure 8.** Mountain Gorilla (Gorilla beringei beringei) in the habitat, Bwindi Impenetrable National Park, Uganda, Africa. From ImageBroker, by R. Haasmann, 2014, https://www.imagebroker.com/search/gorilla. Copyright 2014 by imageBROKER.com/Robert Hassman.