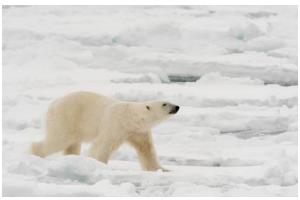

**Figure 9.** Polar Bear (Ursus maritimus), Polar Ice Cap, 81north of Spitsbergen, Norway. From GettyImages/National Geographic Creative # 1134289644 by Delta Images, https://www.gettyimages.com/detail/photo/polar-bear-polar-ice-cap-81north-of-spitsbergen-royalty-free-image/1134289644?adppopup=true Copyright 2019 GettyImages/National Geographic Creative