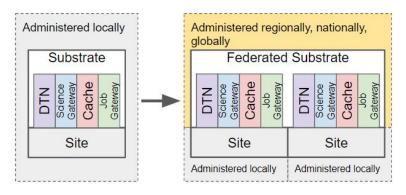

## Services Layer At The Edge

CIF21 DIBBs: El: SLATE and the Mobility of Capability

PI: Rob Gardner (Univ of Chicago)

Co-Pis: Shawn Mckee (Univ of Michigan), Joe Breen (Univ of Utah)