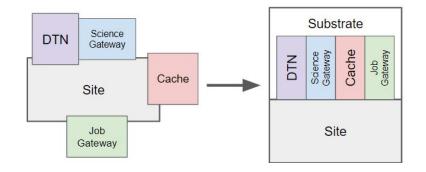

## Services Layer At The Edge

CIF21 DIBBs: El: SLATE and the Mobility of Capability

PI: Rob Gardner (Univ of Chicago)

Co-Pis: Shawn Mckee (Univ of Michigan), Joe Breen (Univ of Utah)