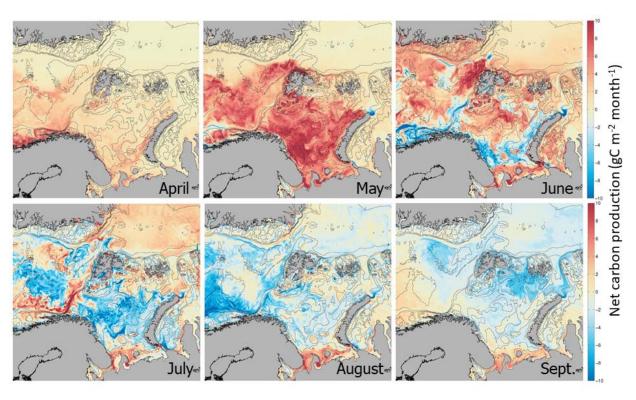

Supplemental Figure 3 - Seasonal variability of net carbon production along the AWI from April to September 2012.

Supplemental Figure 4 - (a) Grazing by zooplankton, macro- and microzooplankton, integrated from April to September 2012. (b) Secondary Production of copepods and ciliates along the AWI, integrated from April to September 2012.