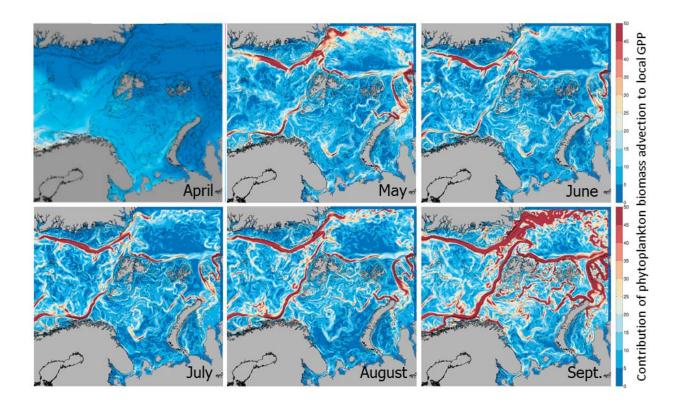

## **Supplemental Figures**

Supplemental Figure 1 - Seasonal variability of Gross Primary Production (GPP) from April to September 2012

Supplemental Figure 2 - Seasonal variability of the contribution of phytoplankton biomass advection to GPP from April to September 2012.