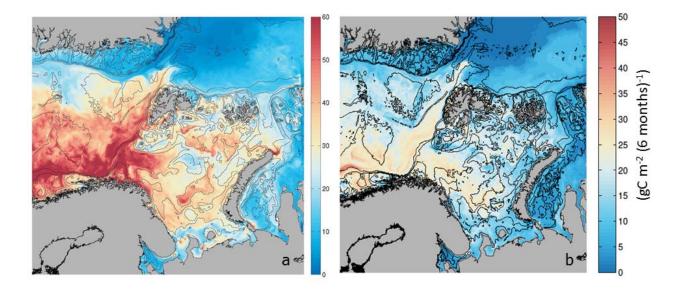

Supplemental Figure 3 - Seasonal variability of net carbon production along the AWI from April to September 2012.

Supplemental Figure 4 - (a) Grazing by zooplankton, macro- and microzooplankton, integrated from April to September 2012. (b) Secondary Production of copepods and ciliates along the AWI, integrated from April to September 2012.