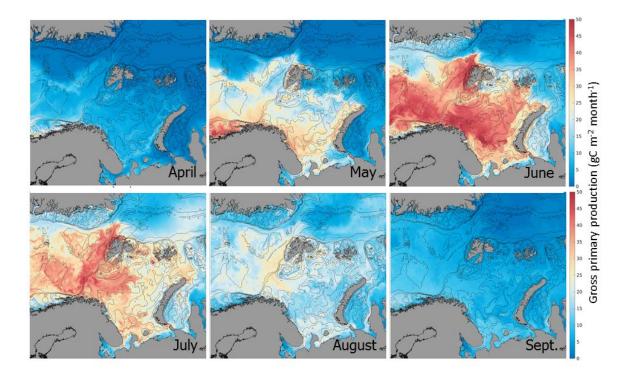

## **Supplemental Figures**

Supplemental Figure 1 - Seasonal variability of Gross Primary Production (GPP) from April to September 2012

Supplemental Figure 2 - Seasonal variability of the contribution of phytoplankton biomass advection to GPP from April to September 2012.