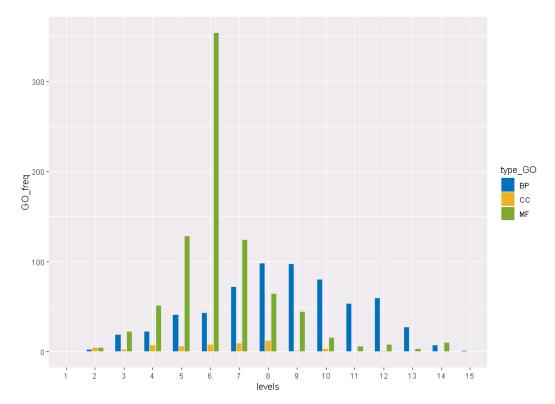

**Default database search annotation:** Levels (longest distance from the root) of 1,507 distinct GO terms associated with C. beijerinckii NRRL B-598 genome divided into GO categories: BP = Biological Process, CC = Cellular Component, and MF = molecular function.