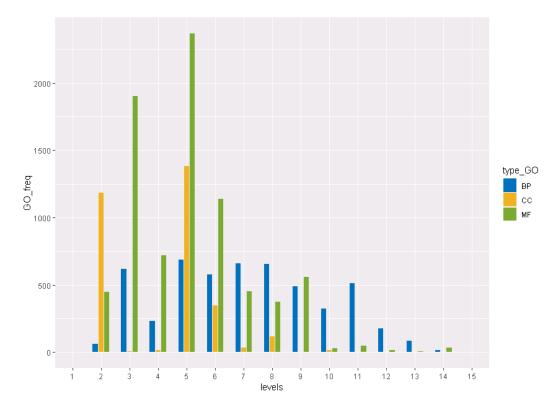

**Default database search annotation:** Levels (longest distance from the root) of 16,271 unique GO terms assignments in C. beijerinckii NRRL B-598 GO annotation divided into GO categories: BP = Biological Process, CC = Cellular Component, and MF = molecular function.