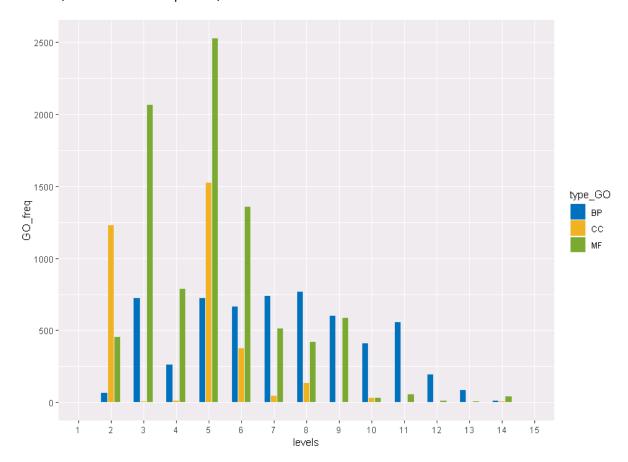

## Additional file 6: A brief overview of the *C. beijerinckii* NRRL B-598 GO annotation

**Manually curated annotation:** Levels (longest distance from the root) of 18,020 unique GO terms assignments in C. beijerinckii NRRL B-598 GO annotation divided into GO categories: BP = Biological Process, CC = Cellular Component, and MF = molecular function.