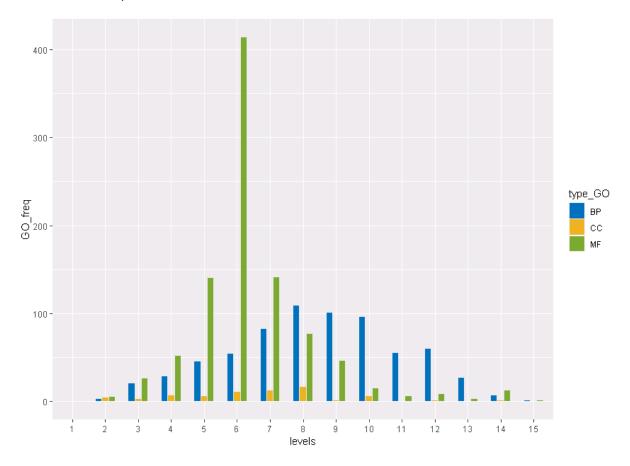

**Manually curated annotation:** Levels (longest distance from the root) of 1,702 distinct GO terms associated with C. beijerinckii NRRL B-598 genome divided into GO categories: BP = Biological Process, CC = Cellular Component, and MF = molecular function.