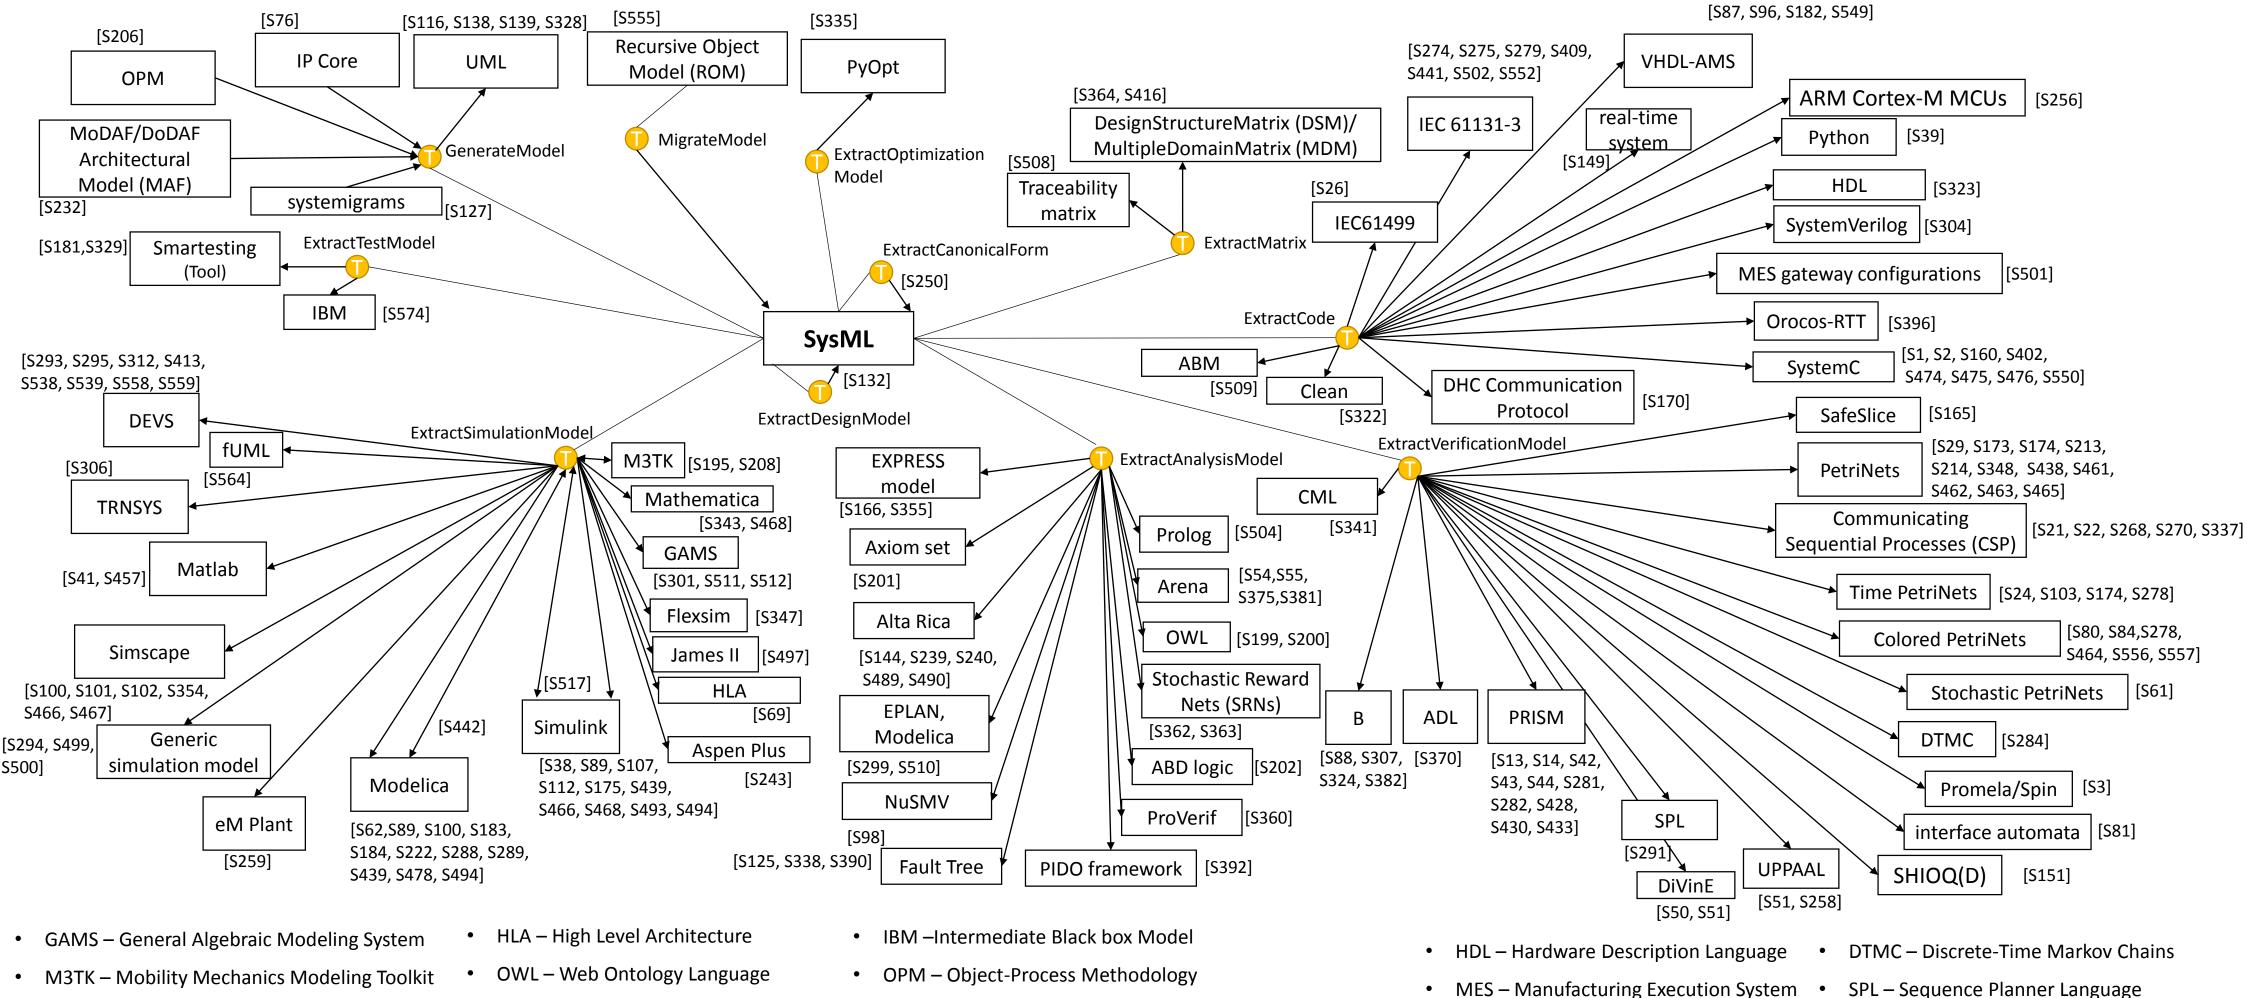

- DEVS –Discrete Event System Specification
- TRNSYS Transient System Simulation Tool
- ABD –Abstract Block Diagram
- PIDO Process Integration and Design **Optimization**
- MoDAF/DoDAF Department of Defense Architecture Framework
- VHDL-AMS Very High Speed Integrated Circuit Hardware Description Language, mixed-signal extensions
- MES Manufacturing Execution System
- DHC Digital Home Compliant
- Orocos-RTT Orocos Real-Time Toolkit
- ABM Agent-based modeling
- PRISM probabilistic symbolic model-checker
- ADL Architectural Description Language
- CML COMPASS Modelling Language