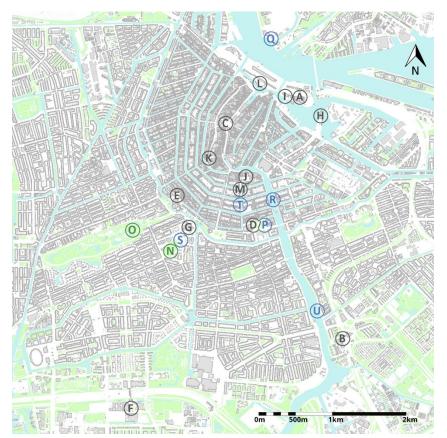

## Description of the sites and dates of the measurements

| Α | AMG Schmidtstraat       |
|---|-------------------------|
| В | Amstelplein             |
| С | Dam                     |
| D | Frederiksplein          |
| Е | Leidseplein             |
| F | Mahlerplein             |
| G | Museumstraat            |
| Н | Oosterdok – roof*       |
| 1 | Oosterdokskade          |
| J | Rembrandtplein          |
| Κ | Spui                    |
| L | Stationsplein           |
| М | Thorbeckeplein          |
| N | Museumplein             |
| 0 | Vondelpark              |
| Р | Frederiksplein fountain |
| Q | IJ promenade            |
| R | Magere Brug             |
| S | Museumplein pond        |
| Т | Reguliersgracht         |
| U | Weesperzijde            |

This map shows the measurement sites where experiments were carried out. The colour indicates the type of location: grey are impervious urban spaces, green are parks with grass, shrubs and trees, and blue are locations near urban water. The locations are numbered in alphabetical order.

The table lists the dates and time periods of the measurements, name and description of the locations, including tree species and dimensions of the water bodies and the Local Climate Zone (Stewart and Oke, 2012). The colour indicates the type of location: grey are impervious urban spaces, green are parks with grass or shrubs and blue are spaces near urban water. It is indicated if measurements are done in the sun (yellow), in the shade of trees (green) or in the shade of buildings (red).