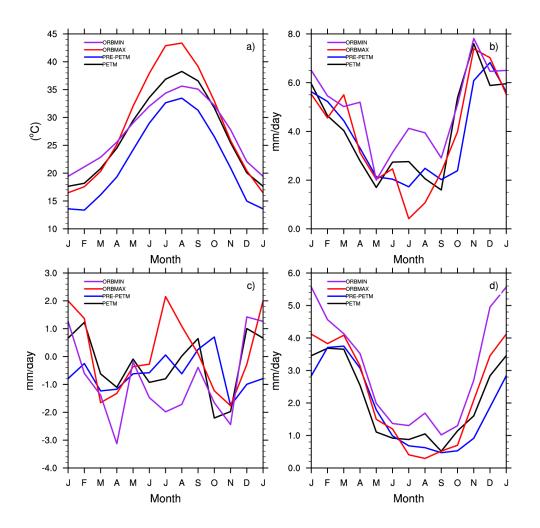

**Supplementary Figure 2** New Jersey region. Annual cycle of a) surface air temperature ( $^{\circ}$ C), b) precipitation (mm/day), c) evaporation minus precipitation (mm/day), and d) river runoff (mm/day) for the following cases PETM (\_\_\_\_\_), PRE\_PETM, (\_\_\_\_\_), ORBMAX (\_\_\_\_\_), and ORBMIN (\_\_\_\_\_), see Table 1 for list of cases.