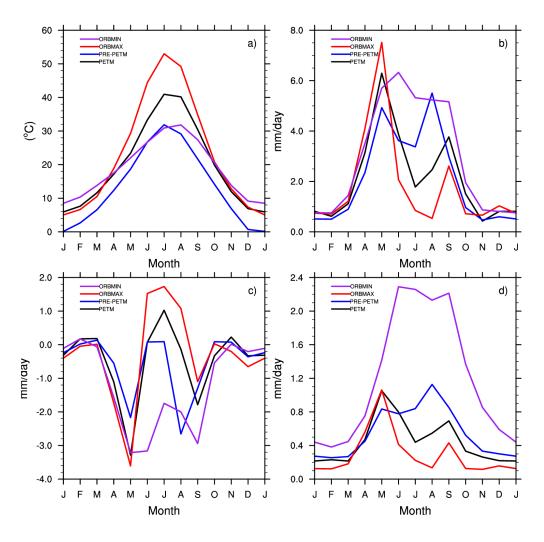

## **Regional Results**

**Supplementary Figure 1** Bighorn Basin region. Annual cycle of a) surface air temperature (°C), b) precipitation (mm/day), c) evaporation minus precipitation (mm/day), and d) river runoff (mm/day) for the following cases PETM (\_\_\_\_\_), PRE\_PETM, ( \_\_\_\_\_), ORBMAX ( \_\_\_\_\_), and ORBMIN (\_\_\_\_\_), see Table 1 for list of cases.