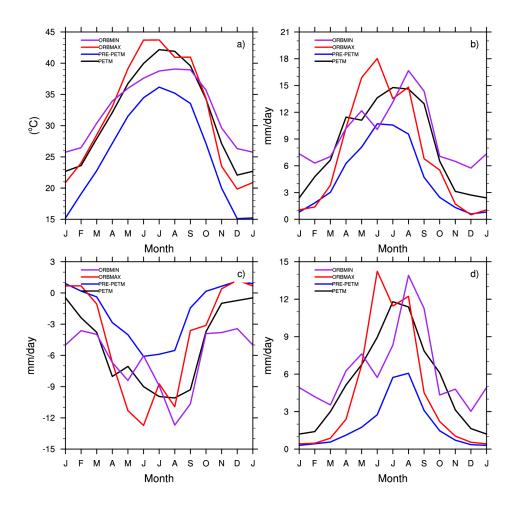

China

**Supplementary Figure 4** China region. Annual cycle of a) surface air temperature (°C), b) precipitation (mm/day), c) evaporation minus precipitation (mm/day), and d) river runoff (mm/day) for the following cases PETM (\_\_\_\_\_), PRE\_PETM, (\_\_\_\_\_), ORBMAX ( \_\_\_\_\_), and ORBMIN (\_\_\_\_\_), see Table 1 for list of cases.