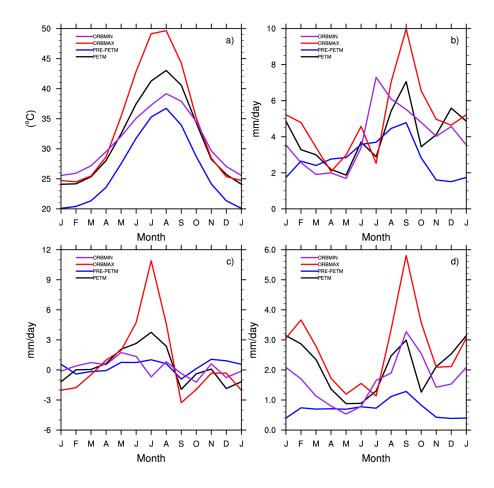

## **Regional Results**

**Supplementary Figure 1** Bighorn Basin region. Annual cycle of a) surface air temperature (°C), b) precipitation (mm/day), c) evaporation minus precipitation (mm/day), and d) river runoff (mm/day) for the following cases PETM (\_\_\_\_\_), PRE\_PETM, ( \_\_\_\_\_), ORBMAX ( \_\_\_\_\_), and ORBMIN (\_\_\_\_\_), see Table 1 for list of cases.