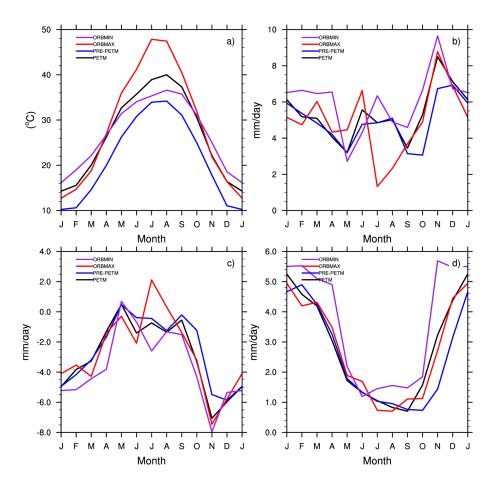

**Supplementary Figure 3** Maryland region. Annual cycle of a) surface air temperature (°C), b) precipitation (mm/day), c) evaporation minus precipitation (mm/day), and d) river runoff (mm/day) for the following cases PETM (\_\_\_\_\_), PRE\_PETM, ( \_\_\_\_\_), ORBMAX ( \_\_\_\_\_), and ORBMIN (\_\_\_\_\_), see Table 1 for list of cases.