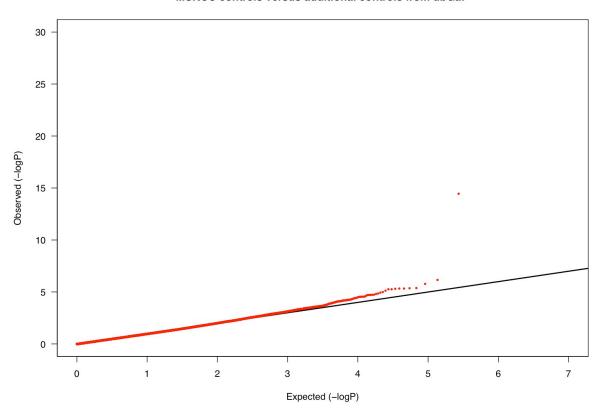

Supplementary Figure 1. Quantile-quantile (Q-Q) plot for each control group versus all of the other control groups combined. Base 10 logarithms are used on each axis. The figures extend over 4 pages.

MSKCC controls versus additional controls from dbGaP