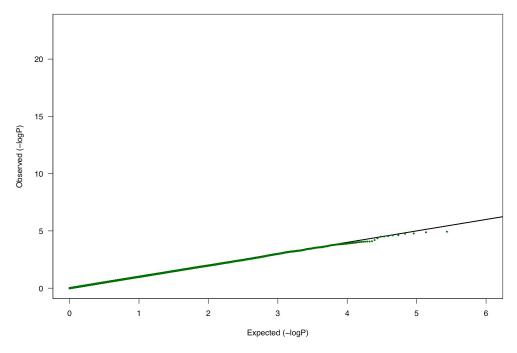

Supplementary Figure 1. Quantile-quantile (Q-Q) plot for each control group versus all of the other control groups combined. Base 10 logarithms are used on each axis. The figures extend over 4 pages.

MSKCC controls versus additional controls from dbGaP

## Cgems prostate controls compared to shared controls using genotype frequency