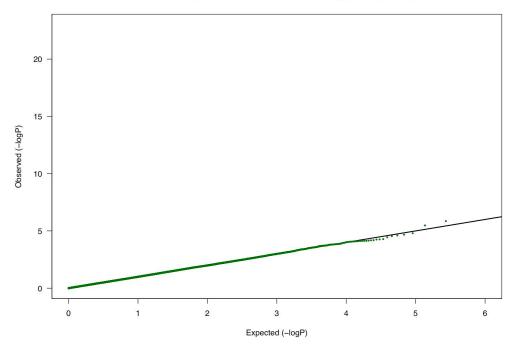

Supplementary Figure 1. Quantile-quantile (Q-Q) plot for each control group versus all of the other control groups combined. Base 10 logarithms are used on each axis. The figures extend over 4 pages.

MSKCC controls versus additional controls from dbGaP



## Cgems prostate controls compared to shared controls using genotype frequency



## cgems breast controls compared to shared controls using genotype frequency



## Lung controls compared to shared controls using genotype frequency



## SAGE controls compared to shared controls using genotype frequency



CIDR PD controls compared to shared controls using genotype frequency



Irish controls compared to shared controls using genotype frequency