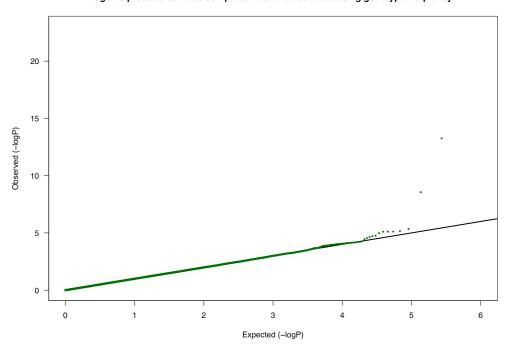

Supplementary Figure 1. Quantile-quantile (Q-Q) plot for each control group versus all of the other control groups combined. Base 10 logarithms are used on each axis. The figures extend over 4 pages.

MSKCC controls versus additional controls from dbGaP



## Cgems prostate controls compared to shared controls using genotype frequency



## cgems breast controls compared to shared controls using genotype frequency



## Lung controls compared to shared controls using genotype frequency



## SAGE controls compared to shared controls using genotype frequency



CIDR PD controls compared to shared controls using genotype frequency



Irish controls compared to shared controls using genotype frequency