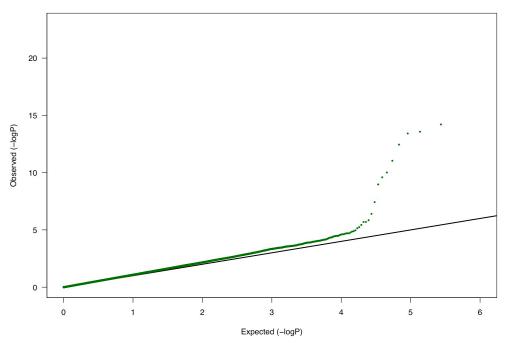

Supplementary Figure 1. Quantile-quantile (Q-Q) plot for each control group versus all of the other control groups combined. Base 10 logarithms are used on each axis. The figures extend over 4 pages.

MSKCC controls versus additional controls from dbGaP

## cgems breast controls compared to shared controls using genotype frequency