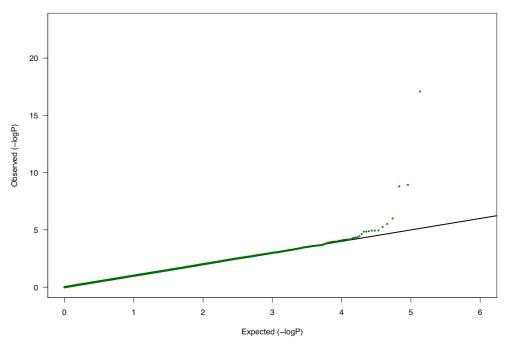

Supplementary Figure 1. Quantile-quantile (Q-Q) plot for each control group versus all of the other control groups combined. Base 10 logarithms are used on each axis. The figures extend over 4 pages.

MSKCC controls versus additional controls from dbGaP



## Cgems prostate controls compared to shared controls using genotype frequency



## cgems breast controls compared to shared controls using genotype frequency



## Lung controls compared to shared controls using genotype frequency



## SAGE controls compared to shared controls using genotype frequency



CIDR PD controls compared to shared controls using genotype frequency



Irish controls compared to shared controls using genotype frequency