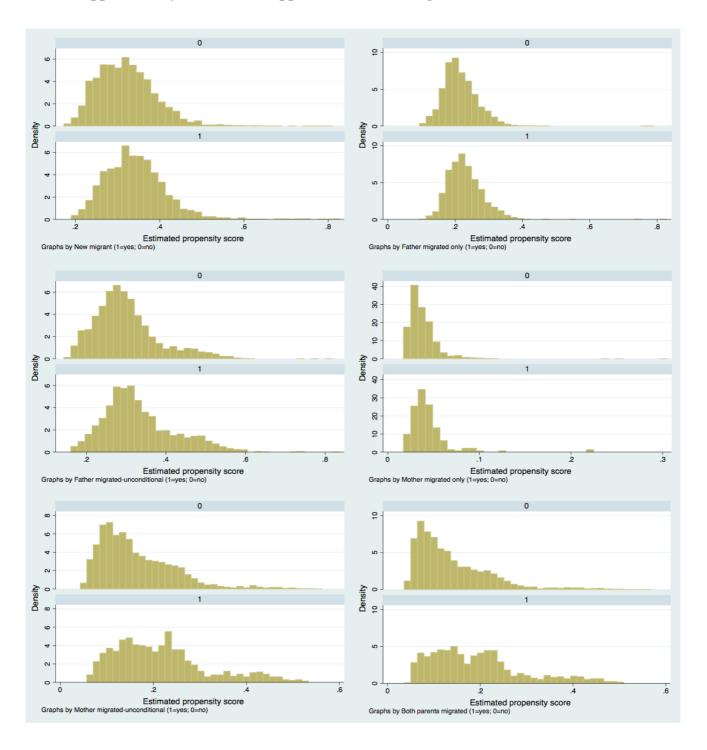

## **Supplementary Materials 1. Appendix Table and Figure.**

Appendix Figure. 1 Overlap in the support of the covariates between the six different types of *New Migrant* households and *Never Migrant* households.