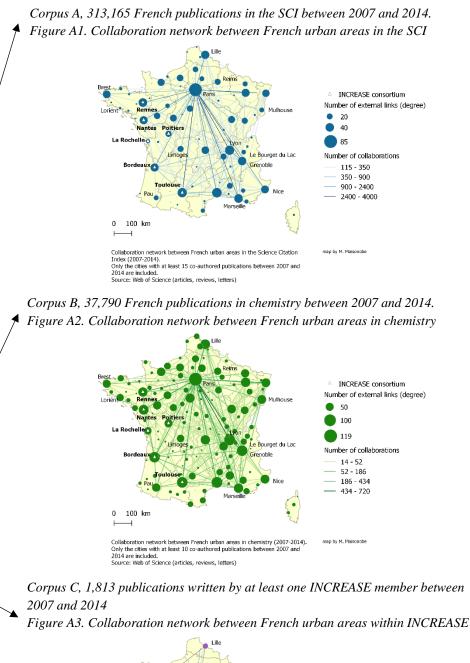

A

В

C



## APPENDIX B. Summary of interviews 2016 – 2017

| Organization                               | Status                                                              | Type of organisation       | Date of interview     | Length (minutes) | Location of interview |
|--------------------------------------------|---------------------------------------------------------------------|----------------------------|-----------------------|------------------|-----------------------|
| LIENSs, University of La Rochelle          | Full professor, Laboratory representative in the federation         | Public research lab        | 07/01/2016            | 70               | La Rochelle           |
| IC2MP, University of Poitiers              | CNRS senior researcher, Laboratory representative i