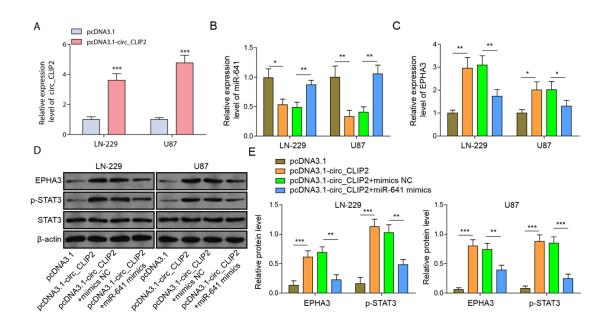

## Supplementary material

Supplementary Figure 1. Effects of circ\_CLIP2 on miR-641/EPHA3/STAT3 signaling

(A)LN-229 and U87 cells were transfected with pcDNA3.1-circ\_CLIP2 or pcDNA3.1-NC, respectively, and then the transfection efficiency was evaluated by qRT-PCR. LN-229 and U87 cells were transfected with pcDNA3.1-circ\_CLIP2 alone or co-transfected with miR-641 mimics. (B-C) qRT-PCR was conducted to examine miR-641 and EPHA3 expression. (D) Western blot was performed to detect the protein levels of EPHA3, p-STAT3 and STAT3. Data were expressed as mean  $\pm$  SD. All our data were obtained from three independent experiments. N=3. \*p < 0.05, \*\*p < 0.01, \*\*\*p < 0.001.