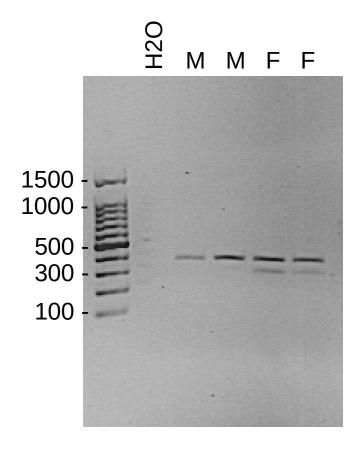

**Supplementary Figure S2:** ASM-PCR performed on gDNA extracted from a single down feather for each individual. Sex (M: Male, F: Female, H2O: no-DNA control) was verified by visual inspection of the gonads (data not shown).

2% agarose gel electrophoresis with Gel-red. Molecular weight marker: 100 bp DNA Ladder (Promega).