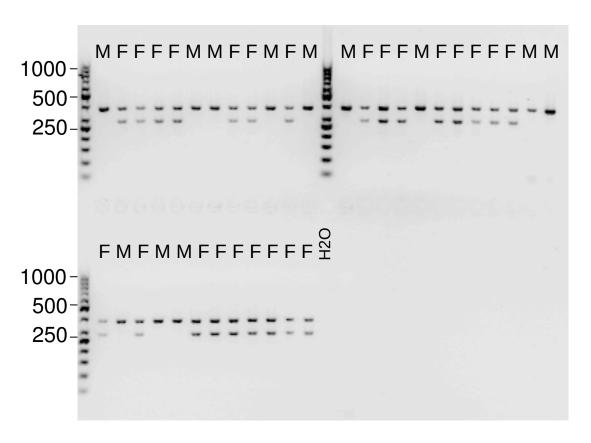

**Supplementary Figure S1:** Example of ASM-PCR on 36 newly-hatched quails. Sex (M: Male, F: Female, H2O: no-DNA control) was verified by visual inspection of the gonads (data not shown).

2% agarose gel electrophoresis with Gel-red. Molecular weight marker: GeneRuler™ 50 bp DNA Ladder.